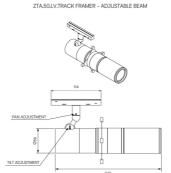

Fixed uses a Wide Flood spread for long throws. Adjustable uses a Zoom lens to allow the user to narrow in on very fine details. Both are capable of holding a gobo.

The easy-to-adjust fins allow for precision positioning to sharply define light on pieces of artwork.
Versatile adjustment: 363° pan rotation and 130° tilt with a lockable spot.

• Advanced dimming options: DALI, 0-10V, and Wireless dimming, down to 0.1%.

Dimming

DALI

Softening Diffuser/Accessory

Yes

Framer type

Adjustable Beam