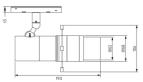

The easy-to-adjust fins allow for precision positioning to sharply define light on pieces of artwork.
Versatile adjustment: 363° pan rotation and 130° tilt with a lockable spot.

• Advanced dimming options: DALI, 0-10V, and Wireless dimming, down to 0.1%.