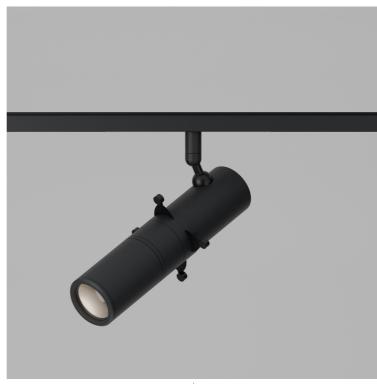

# ZTA.50.LV Track.Framer STD-000507-0038

Modular high-performance, low voltage track-mounted spotlight system, for interior architectural applications such as Museums, Galleries and Retail. Engineered for exceptional durability, maintainability, remanufacturability, and recyclability, this spotlight sets a new standard for sustainable design.

#### Product Description

ZTA.50.LV Track is constructed from extruded and precision-machined recycled aluminium, the spotlight features an anodised and powdercoated finish for enhanced durability and aesthetics. Easily interchangeable between Framing projector, fixed optic, Wall Wash and Zoom options.

The easy-to-adjust fins allow for precision positioning to sharply define light on pieces of artwork.
Versatile adjustment: 363° pan rotation and 130° tilt with a lockable spot.

• Advanced dimming options: DALI, 0-10V, and Wireless dimming, down to 0.1%.

# ZTA.50.LV Track.Framer STD-000507-0038

• High-performance lighting: up to 98 CRI LEDs with interchangeable optical systems.

• Ceiling mounting only: designed exclusively for ceiling installations