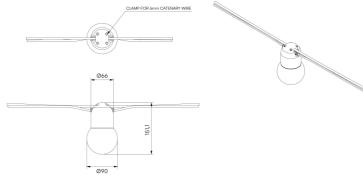

# Mini G-Cat STD-000410-0044

Compact exterior lighting system, to enhance outdoor public spaces, pathways and more intimate hospitality and high end residential applications.

#### Product Description

The Mini G-Cat is an award winning IP66 exterior rated compact lighting system that offers versatile lighting options. Primarily designed with a special clear polished decorative globe with an internally frosted diffuser. It is also available with fixed focus optics ranging from Narrow to Wide Flood beam distribution or a Low Glare version of the decorative acrylic lens.