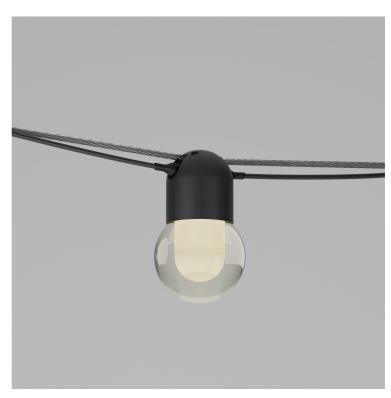

# Mini G-Cat STD-000410-0044

Compact exterior lighting system, to enhance outdoor public spaces, pathways and more intimate hospitality and high end residential applications.

#### Product Description

The Mini G-Cat is an award winning IP66 exterior rated compact lighting system that offers versatile lighting options. Primarily designed with a special clear polished decorative globe with an internally frosted diffuser. It is also available with fixed focus optics ranging from Narrow to Wide Flood beam distribution or a Low Glare version of the decorative acrylic lens.

• Adjustable beam angles with interchangeable optics with no upward light spill.

• Specialist Globe diffuser for decorative glow.

• Advanced dimming options: DALI, 0-10V, DMX and Wireless dimming, down to 0.1%.