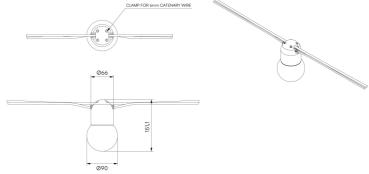

## Mini G-Cat STD-000410-0003

Compact exterior lighting system, to enhance outdoor public spaces, pathways and more intimate hospitality and high end residential applications.

#### **Product Description**

The Mini G-Cat is an award winning IP66 exterior rated compact lighting system that offers versatile lighting options.

Primarily designed with a special clear polished decorative globe with an internally frosted diffuser. It is also available with fixed focus optics ranging from Narrow to Wide Flood beam distribution or a Low Glare version of the decorative acrylic lens.

#### **Key Features**

- · Sustainable construction: made from recycled aluminium with a weather resistant long-lasting anodised and powder-coated finish. Specialist finishes available on request.
- · IK10 rated.
- · Adjustable beam angles with interchangeable optics with no upward light spill.
- · Specialist Globe diffuser for decorative glow.
- Advanced dimming options: DALI, 0-10V, DMX and Wireless dimming, down to 0.1%.
- · High-performance lighting: Up to 90 CRI LEDs