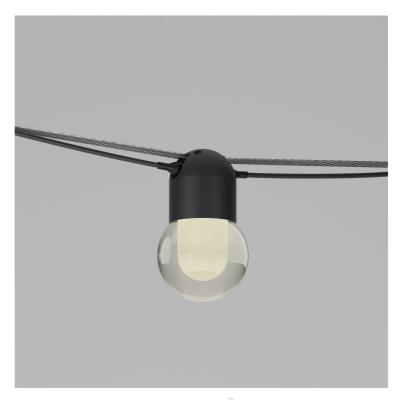

## Mini G-Cat STD-000410-0003

Compact exterior lighting system, to enhance outdoor public spaces, pathways and more intimate hospitality and high end residential applications.

#### **Product Description**

The Mini G-Cat is an award winning IP66 exterior rated compact lighting system that offers versatile lighting options.

Primarily designed with a special clear polished decorative globe with an internally frosted diffuser. It is also available with fixed focus optics ranging from Narrow to Wide Flood beam distribution or a Low Glare version of the decorative acrylic lens.

#### **Key Features**

- · Sustainable construction: made from recycled aluminium with a weather resistant long-lasting anodised and powder-coated finish. Specialist finishes available on request.
- · IK10 rated.
- · Adjustable beam angles with interchangeable optics with no upward light spill.
- · Specialist Globe diffuser for decorative glow.
- Advanced dimming options: DALI, 0-10V, DMX and Wireless dimming, down to 0.1%.
- · High-performance lighting: Up to 90 CRI LEDs