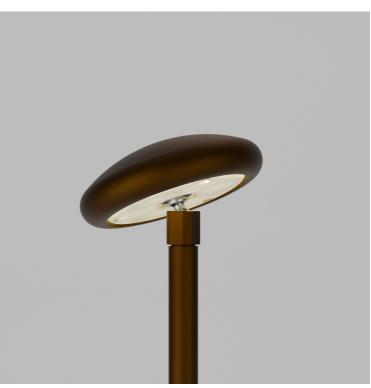

# Amanita STD-000409-0007

Exterior landscape accent lighting system, designed for both soft and hard landscaping applications, it can be used both in ground and on tabletops.

#### Product Description

The Amanita is a small form factor IP66 rated exterior accent light, designed to provide a soft, low level, 360° lighting distribution via a customised impact resistant frosted diffuser. When orientated directly downwards the product provides a **BUG rating** of B0 U0 G0. Providing up to 20.6° of lockable tilt adjustment and both spike and fixed mount plates available.

#### **Key Features**

• Sustainable construction: made from recycled aluminium with a weather resistant long-lasting anodised and powder-coated finish. Specialist finishes available on request.

• Versatile adjustment providing up to 20.6° of tilt with locking mechanism.