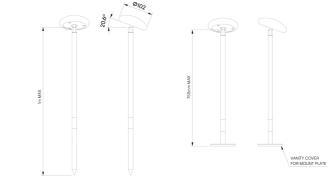

### **Configured Product**

CCT

2700K

Finish

Please contact us for custom finishing requirements.

Standard Painted

Mounting Method

Mount disc option for hard landscaping. Spike option typically for soft landscaping.

Mount Disc

Cable Length

500mm

Stem Height

Height can be specified to order up to 1.5m max.

Custom