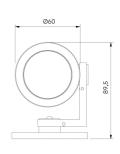

#### **Product Description**

The Frog Type X Zoom is an IP66 exterior rated, adjustable and lockable spotlight.
Constructed from precision-machined recycled aluminium, the spotlight features an anodised and powder-coated finish for enhanced durability and aesthetics.
Provided with Zoom optics allowing adjustment from Narrow to Wide Flood beam options.

#### **Key Features**

- · Sustainable construction: made from recycled aluminium with a weather resistant long-lasting anodised and powder-coated finish. Specialist finishes available on request.
- Zoomable beam allowing easy adjustment from Narrow to Wide Flood.
- · Spike mount is also available.
- Advanced dimming options: DALI, 0-10V, DMX and Wireless dimming, down to 0.1%.
- High-performance lighting: up to 98 CRI LEDs with interchangeable optical systems.