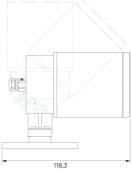

#### **Product Description**

The Frog Type X Zoom is an IP66 exterior rated, adjustable and lockable spotlight.
Constructed from precision-machined recycled aluminium, the spotlight features an anodised and powder-coated finish for enhanced durability and aesthetics.
Provided with Zoom optics allowing adjustment from Narrow to Wide Flood beam options.

#### **Key Features**

- · Sustainable construction: made from recycled aluminium with a weather resistant long-lasting anodised and powder-coated finish. Specialist finishes available on request.
- Zoomable beam allowing easy adjustment from Narrow to Wide Flood.
- · Spike mount is also available.
- Advanced dimming options: DALI, 0-10V, DMX and Wireless dimming, down to 0.1%.
- High-performance lighting: up to 98 CRI LEDs with interchangeable optical systems.