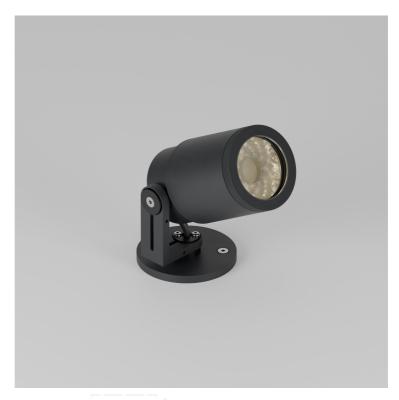

#### **Product Description**

The Frog Type X Zoom is an IP66 exterior rated, adjustable and lockable spotlight.
Constructed from precision-machined recycled aluminium, the spotlight features an anodised and powder-coated finish for enhanced durability and aesthetics.
Provided with Zoom optics allowing adjustment from Narrow to Wide Flood beam options.

#### **Key Features**

- · Sustainable construction: made from recycled aluminium with a weather resistant long-lasting anodised and powder-coated finish. Specialist finishes available on request.
- Zoomable beam allowing easy adjustment from Narrow to Wide Flood.
- · Spike mount is also available.
- Advanced dimming options: DALI, 0-10V, DMX and Wireless dimming, down to 0.1%.
- High-performance lighting: up to 98 CRI LEDs with interchangeable optical systems.