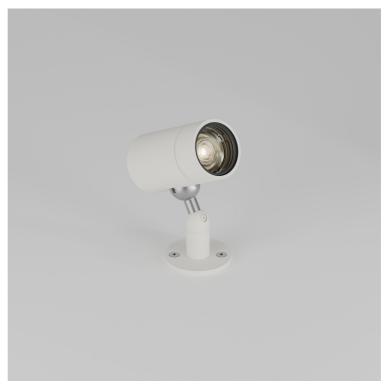

### ZTA.35.Surface STD-000321-0067

Modular high-performance, surface mounted spotlight system, for interior architectural applications such as Museums, Galleries, Retail and Workplace environments. Engineered for exceptional durability, maintainability, remanufacturability, and recyclability, this spotlight sets a new standard for sustainable design.

#### **Product Description**

ZTA.35.Surface is constructed from extruded and precision-machined recycled aluminium, the spotlight features an anodised and powder-coated finish for enhanced durability and aesthetics.

#### **Key Features**

- · Sustainable construction: made from recycled aluminium with a long-lasting anodised and powdercoated finish. Specialist finishes available on request.
- Fixed optics can be easily swapped to Zoom.
- Versatile adjustment: 363° pan rotation and 130° tilt with a lockable spot.
- High-performance lighting: up to 98 CRI LEDs with interchangeable optical systems.
- Customisable accessories: can house up to one lens accessory and various attachments.