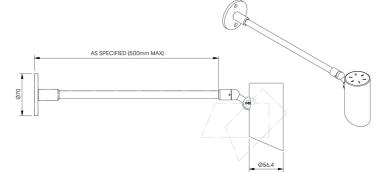

#### **Key Features**

• Sustainable construction: made from recycled aluminium with a long-lasting anodised and powdercoated finish. Specialist finishes available on request.

• Stem can be specified to length.

### **Configured Product**

Light source

14.5mm LES CCT 2700K CRI 90 Supply Constant Current Length Please specify custom length up to 500mm max. 300mm

Finish

Matt Black

Dimming

Driver specific

Secondary Lensing Accessories