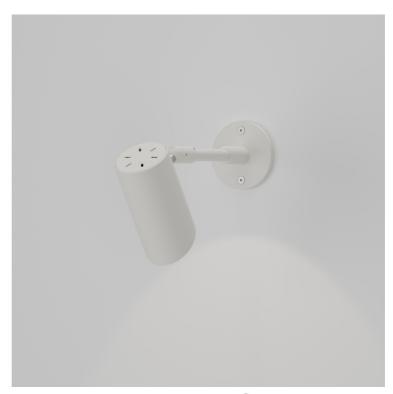

# ZTA.50.G-Stick STD-000314-0009

Modular high-performance, surface mounted spotlight system, for interior architectural applications such as Museums, Galleries, Retail and Workplace environments. Engineered for exceptional durability, maintainability, remanufacturability, and recyclability, this spotlight sets a new standard for sustainable design.

#### **Product Description**

ZTA.50.G-Stick is constructed from extruded and precision-machined recycled aluminium, the spotlight features an anodised and powdercoated finish for enhanced durability and aesthetics. Dedicated Wall Wash optic for illuminating graphic displays.

#### **Key Features**

• Sustainable construction: made from recycled aluminium with a long-lasting anodised and powdercoated finish. Specialist finishes available on request.

• Stem can be specified to length.

• Versatile adjustment: 363° pan rotation and 130° tilt with a lockable spot.

High-performance lighting: up to
98 CRI LEDs.

• Customisable accessories: can house up to one lens accessory and various attachments.