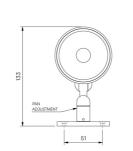

#### **Key Features**

• Sustainable Construction: Made from recycled aluminium with a long-lasting anodised and powdercoated finish. Specialist finishes available on request.

• Versatile Adjustment: 363° pan rotation and 130° tilt with a lockable spot.

RAL 9010 Pure White

Dimming

Driver specific

Attachments

None

Cable route

"Flying Lead" is cable exit through rear of lamp tube.

Through Base

Cable Length

500mm

Secondary Lensing Accessories

With accessories