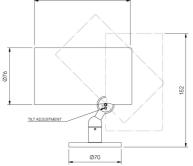

#### **Key Features**

• Sustainable Construction: Made from recycled aluminium with a long-lasting anodised and powdercoated finish. Specialist finishes available on request.

• Versatile Adjustment: 363° pan rotation and 130° tilt with a lockable spot.