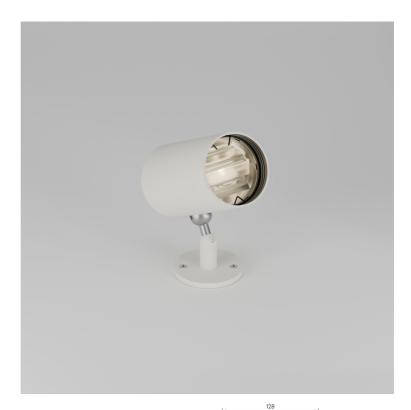

# ZTA.70.Surface.Wall Wash STD-000308-0014

Modular high-performance, surface mounted spotlight system, for interior architectural applications such as Museums, Galleries, Retail and Workplace environments. Engineered for exceptional durability, maintainability, remanufacturability, and recyclability, this spotlight sets a new standard for sustainable design.

#### Product Description

ZTA.70.Surface.Wall Wash is constructed from extruded and precision-machined recycled aluminium, the spotlight features an anodised and powder-coated finish for enhanced durability and aesthetics. The spotlight can accommodate up to two lens accessories and multiple attachments, making it highly customisable for various lighting needs.

#### **Key Features**

• Sustainable Construction: Made from recycled aluminium with a long-lasting anodised and powdercoated finish. Specialist finishes available on request.

• Versatile Adjustment: 363° pan rotation and 130° tilt with a lockable spot.