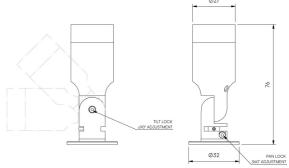

#### **Product Description**

The Surf Type G is a compact adjustable and highly efficient miniature fixture designed to provide precise illumination for Museum, Gallery and Retail applications. With both pan and tilt locking mechanisms.

#### **Key Features**

- Sustainable construction: made from recycled aluminium with a long-lasting anodised finish.
   Specialist finishes available on request.
- Tree system height and number of plug in points can be specified.
- Fixed interchangeable optics available ranging from Very narrow to Wide Flood to elliptical beam options.
- · Lockable Tilt and Pan mechanisms.
- Advanced dimming options: DALI, 0-10V, DMX and Wireless dimming, down to 0.1%.
- High-performance lighting: Up to 97 CRI LEDs