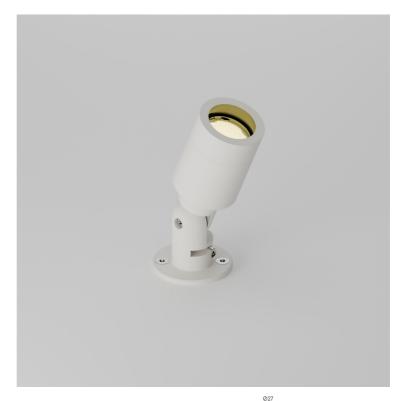

# Surf Type G STD-000296-0011

Compact lighting system for Museum, Gallery and Retail displays.

#### **Product Description**

The Surf Type G is a compact adjustable and highly efficient miniature fixture designed to provide precise illumination for Museum, Gallery and Retail applications. With both pan and tilt locking mechanisms.

Constructed from precision-machined recycled aluminium, the system features an anodised finish for enhanced durability and aesthetics.

#### **Key Features**

- Sustainable construction: made from recycled aluminium with a long-lasting anodised finish.
   Specialist finishes available on request.
- Tree system height and number of plug in points can be specified.
- Fixed interchangeable optics available ranging from Very narrow to Wide Flood to elliptical beam options.
- · Lockable Tilt and Pan mechanisms.
- Advanced dimming options: DALI, 0-10V, DMX and Wireless dimming, down to 0.1%.
- High-performance lighting: Up to 97 CRI LEDs