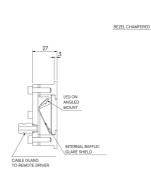

#### **Key Features**

• Robust construction: made from 316 Grade Stainless Steel. Specialist finishes such as C5M coatings available on request suitable for marine environments.

Includes a custom kick reflector and glare baffle for beam control.
Advanced dimming options: DALI, 0-10V, and Wireless dimming, down to 0.1%.

• High-performance lighting: up to 97 CRI LEDs.