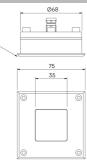

# Wall Scoop STD-000277-0015

Exterior recessed fixed focus wall light, for enhancing architectural details, gardens and pathways.

### Product Description

The Wall Scoop is an IP66 and robust IK10 rated fixed recessed wall light, for use at low level and designed to highlight pathways and stairs. Perfect for both commercial and residential applications, ideal for bringing landscapes to life after dark. Machined from 316 Grade Stainless Steel and a toughened glass lens.