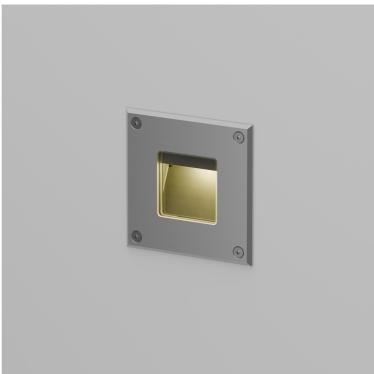

# Wall Scoop STD-000277-0015

Exterior recessed fixed focus wall light, for enhancing architectural details, gardens and pathways.

### Product Description

The Wall Scoop is an IP66 and robust IK10 rated fixed recessed wall light, for use at low level and designed to highlight pathways and stairs. Perfect for both commercial and residential applications, ideal for bringing landscapes to life after dark. Machined from 316 Grade Stainless Steel and a toughened glass lens.

#### **Key Features**

• Robust construction: made from 316 Grade Stainless Steel. Specialist finishes such as C5M coatings available on request suitable for marine environments.

Includes a custom kick reflector and glare baffle for beam control.
Advanced dimming options: DALI, 0-10V, and Wireless dimming, down to 0.1%.