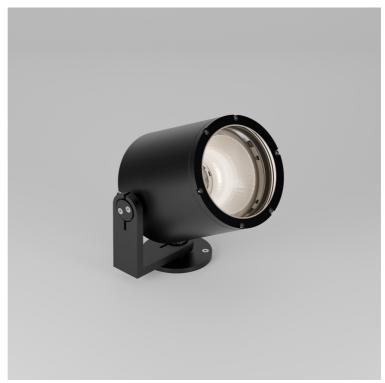

#### **Product Description**

This product is an ATEX rated version of the Toad Type X luminaire, suitable for use in explosive atmospheres. A high power IP66 exterior rated, adjustable and lockable spotlight. Constructed from precisionmachined recycled aluminium, the spotlight features an anodised and powder-coated finish for enhanced durability and aesthetics. Provided with interchangeable optics from Very Narrow to Wide Flood, a honeycomb louvre can be added for glare control. Snoot option is also available.

#### **Key Features**

- Sustainable construction: made from recycled aluminium with a weather resistant long-lasting anodised and powder-coated finish.
- Fixed optics can be easily swapped from Very Narrow to Flood options, capable of holding up to two additional lens accessories.
- · Snoot option available.
- Advanced dimming options: DALI, 0-10V, DMX and Wireless dimming, down to 0.1%.