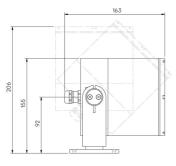

#### **Product Description**

This product is an ATEX rated version of the Toad Type X luminaire, suitable for use in explosive atmospheres. A high power IP66 exterior rated, adjustable and lockable spotlight. Constructed from precisionmachined recycled aluminium, the spotlight features an anodised and powder-coated finish for enhanced durability and aesthetics. Provided with interchangeable optics from Very Narrow to Wide Flood, a honeycomb louvre can be added for glare control. Snoot option is also available.

#### **Key Features**

- Sustainable construction: made from recycled aluminium with a weather resistant long-lasting anodised and powder-coated finish.
- Fixed optics can be easily swapped from Very Narrow to Flood options, capable of holding up to two additional lens accessories.
- · Snoot option available.
- Advanced dimming options: DALI, 0-10V, DMX and Wireless dimming, down to 0.1%.