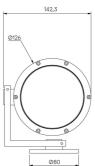

#### **Product Description**

This product is an ATEX rated version of the Toad Type X luminaire, suitable for use in explosive atmospheres. A high power IP66 exterior rated, adjustable and lockable spotlight. Constructed from precisionmachined recycled aluminium, the spotlight features an anodised and powder-coated finish for enhanced durability and aesthetics. Provided with interchangeable optics from Very Narrow to Wide Flood, a honeycomb louvre can be added for glare control. Snoot option is also available.

#### **Key Features**

- Sustainable construction: made from recycled aluminium with a weather resistant long-lasting anodised and powder-coated finish.
- Fixed optics can be easily swapped from Very Narrow to Flood options, capable of holding up to two additional lens accessories.
- · Snoot option available.
- Advanced dimming options: DALI, 0-10V, DMX and Wireless dimming, down to 0.1%.