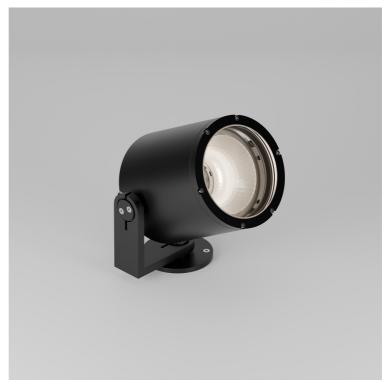

## Toad Type X (ATEX) STD-000273-0001

Special ATEX rated highperformance exterior spotlight, for ceiling and wall mounting to illuminate exterior architectural details.

#### **Product Description**

This product is an ATEX rated version of the Toad Type X luminaire, suitable for use in explosive atmospheres. A high power IP66 exterior rated, adjustable and lockable spotlight. Constructed from precisionmachined recycled aluminium, the spotlight features an anodised and powder-coated finish for enhanced durability and aesthetics. Provided with interchangeable optics from Very Narrow to Wide Flood, a honeycomb louvre can be added for glare control. Snoot option is also available.

#### **Key Features**

- Sustainable construction: made from recycled aluminium with a weather resistant long-lasting anodised and powder-coated finish.
- Fixed optics can be easily swapped from Very Narrow to Flood options, capable of holding up to two additional lens accessories.
- · Snoot option available.
- Advanced dimming options: DALI, 0-10V, DMX and Wireless dimming, down to 0.1%.