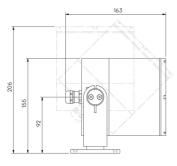

#### **Product Description**

This product is an ATEX rated version of the Toad Type X luminaire, suitable for use in explosive atmospheres. A high power IP66 exterior rated, adjustable and lockable spotlight. Constructed from precisionmachined recycled aluminium, the spotlight features an anodised and powder-coated finish for enhanced durability and aesthetics. Provided with interchangeable optics from Very Narrow to Wide Flood, a honeycomb louvre can be added for glare control. Snoot option is also available.

#### **Key Features**

- Sustainable construction: made from recycled aluminium with a weather resistant long-lasting anodised and powder-coated finish.
- Fixed optics can be easily swapped from Very Narrow to Flood options, capable of holding up to two additional lens accessories.
- · Snoot option available.
- Advanced dimming options: DALI, 0-10V, DMX and Wireless dimming, down to 0.1%.