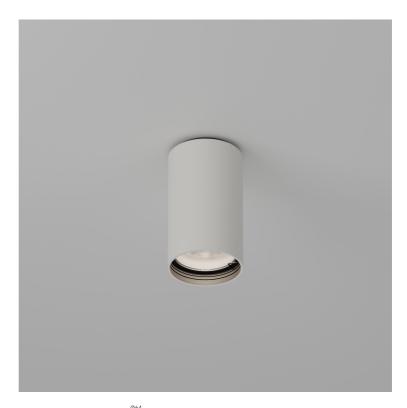

## ZTA.70.Bay STD-000259-0027

Modular high-performance, ceiling mounted spotlight system, for interior architectural applications such as Museums, Galleries, Retail and Workplace environments. Engineered for exceptional durability, maintainability, remanufacturability, and recyclability, this spotlight sets a new standard for sustainable design.

#### **Product Description**

ZTA.70.Bay is constructed from extruded and precision-machined recycled aluminium, the spotlight features an anodised and powder-coated finish for enhanced durability and aesthetics. The spotlight can accommodate up to two lens accessories, making it highly customisable for various lighting needs.

# STOANE LIGHTING

EQUIPMENT DESIGN + MANUFACTURE

ZTA.70.Bay STD-000259-0027

| Configured Product                                  |
|-----------------------------------------------------|
| 14.5mm LES                                          |
| ССТ                                                 |
| 3000K                                               |
| CRI                                                 |
| 90                                                  |
| Beam                                                |
| Flood 2 45.7°                                       |
| Supply                                              |
| Constant Current                                    |
| Finish                                              |
| Please contact us for custom finishing requirements |
| RAL 9010 Pure White                                 |
| Dimming                                             |
| Driver specific                                     |
| Secondary Lensing Accessories                       |
| With accessories                                    |
|                                                     |