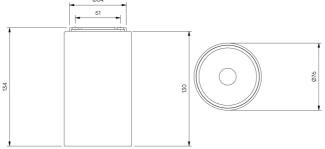

## ZTA.70.Bay STD-000259-0027

Modular high-performance, ceiling mounted spotlight system, for interior architectural applications such as Museums, Galleries, Retail and Workplace environments. Engineered for exceptional durability, maintainability, remanufacturability, and recyclability, this spotlight sets a new standard for sustainable design.

#### **Product Description**

ZTA.70.Bay is constructed from extruded and precision-machined recycled aluminium, the spotlight features an anodised and powder-coated finish for enhanced durability and aesthetics. The spotlight can accommodate up to two lens accessories, making it highly customisable for various lighting needs.