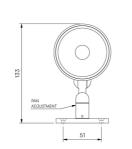

#### **Key Features**

• Sustainable construction: made from recycled aluminium with a long-lasting anodised and powdercoated finish. Specialist finishes available on request.

• Versatile adjustment: 363° pan rotation and 130° tilt with a lockable spot.

#### **Configured Product**

Light source

6mm LES

CCT

Tuneable White sources available. Please contact us for more information.

| 2700K                                             |      |
|---------------------------------------------------|------|
| CRI                                               |      |
| 90                                                |      |
| Beam                                              |      |
| Very Narrow 10.9°                                 |      |
| Supply                                            |      |
| Constant Current                                  |      |
| Finish                                            |      |
| Please contact us for custom finishing requiremer | nts. |
| Matt Black                                        |      |
| Dimming                                           |      |

Driver specific

Attachments

None

Cable route

"Flying Lead" is cable exit through rear of lamp tube.

Through Base

Cable Length

500mm