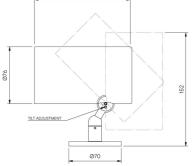

#### **Key Features**

• Sustainable construction: made from recycled aluminium with a long-lasting anodised and powdercoated finish. Specialist finishes available on request.

• Versatile adjustment: 363° pan rotation and 130° tilt with a lockable spot.