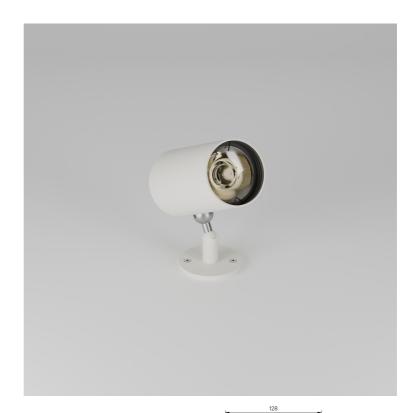

# ZTA.70.Surface STD-000229-0121

Modular high-performance, surface mounted spotlight system, for interior architectural applications such as Museums, Galleries, Retail and Workplace environments. Engineered for exceptional durability, maintainability, remanufacturability, and recyclability, this spotlight sets a new standard for sustainable design.

#### **Product Description**

ZTA.70.Surface is constructed from extruded and precision-machined recycled aluminium, the spotlight features an anodised and powdercoated finish for enhanced durability and aesthetics. The spotlight can accommodate up to two lens accessories and multiple attachments, making it highly customisable for various lighting needs.

#### **Key Features**

• Sustainable construction: made from recycled aluminium with a long-lasting anodised and powdercoated finish. Specialist finishes available on request.

• Versatile adjustment: 363° pan rotation and 130° tilt with a lockable spot.

• High-performance lighting: Up to 98 CRI LEDs with interchangeable optical systems.

• Customisable accessories: Can house up to two lens accessories and various attachments.

• Advanced dimming options: DALI, 0-10V, DMX and Wireless dimming, down to 0.1%.