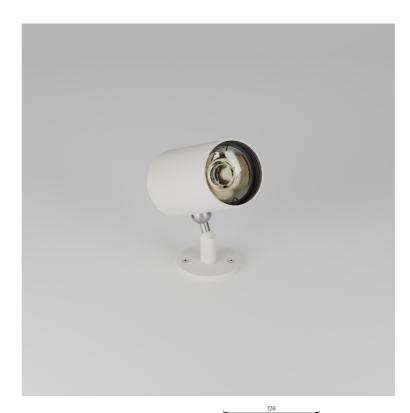

# ZTA.70.Surface STD-000229-0069

Modular high-performance, surface mounted spotlight system, for interior architectural applications such as Museums, Galleries, Retail and Workplace environments. Engineered for exceptional durability, maintainability, remanufacturability, and recyclability, this spotlight sets a new standard for sustainable design.

#### **Product Description**

ZTA.70.Surface is constructed from extruded and precision-machined recycled aluminium, the spotlight features an anodised and powdercoated finish for enhanced durability and aesthetics. The spotlight can accommodate up to two lens accessories and multiple attachments, making it highly customisable for various lighting needs.

#### **Key Features**

• Sustainable construction: made from recycled aluminium with a long-lasting anodised and powdercoated finish. Specialist finishes available on request.

• Versatile adjustment: 363° pan rotation and 130° tilt with a lockable spot.

• High-performance lighting: Up to 98 CRI LEDs with interchangeable optical systems.

• Customisable accessories: Can house up to two lens accessories and various attachments.

• Advanced dimming options: DALI, 0-10V, DMX and Wireless dimming, down to 0.1%.