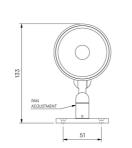

#### **Key Features**

• Sustainable construction: made from recycled aluminium with a long-lasting anodised and powdercoated finish. Specialist finishes available on request.

• Versatile adjustment: 363° pan rotation and 130° tilt with a lockable spot.