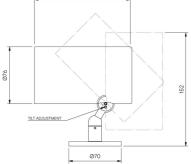

#### **Key Features**

• Sustainable construction: made from recycled aluminium with a long-lasting anodised and powdercoated finish. Specialist finishes available on request.

• Versatile adjustment: 363° pan rotation and 130° tilt with a lockable spot.