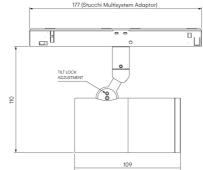

• Broad compatibility: 3-circuit adapter supports multiple track systems (Stucchi, Eutrac, Global Pulse).

• Advanced dimming options: Onboard, DALI, 0-10V, and Wireless dimming, down to 0.1%.

• High-performance lighting: Up to 98 CRI LEDs with interchangeable optical systems.

# ZTA.50.LV Track.Zoom STD-000227-0004

house up to one lens accessory and various attachments.

· Ceiling mounting only: designed

exclusively for ceiling installations.