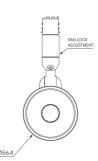

#### **Key Features**

• Sustainable construction: made from recycled aluminium with a long-lasting anodised and powdercoated finish. Specialist finishes available on request.

Zoom optics can be easily swapped to Fixed, Wall Wash and additional framer attachments.
Versatile adjustment: 363° pan rotation and 130° tilt with a lockable spot.