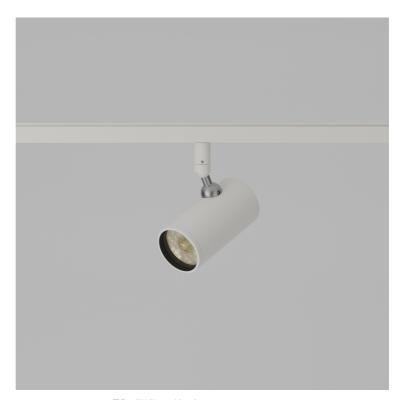

# ZTA.50.LV Track.Zoom STD-000227-0004

Modular high-performance, mains track-mounted spotlight system, for interior architectural applications such as Museums, Galleries, Retail and Workplace environments. Engineered for exceptional durability, maintainability, remanufacturability, and recyclability, this spotlight sets a new standard for sustainable design.

#### Product Description

ZTA.50.LV Track.Zoom is constructed from extruded and precision-machined recycled aluminium, the spotlight features an anodised and powder-coated finish for enhanced durability and aesthetics. Easily interchangeable between fixed optic, Wall Wash and Framing projector options.

#### **Key Features**

• Sustainable construction: made from recycled aluminium with a long-lasting anodised and powdercoated finish. Specialist finishes available on request.

Zoom optics can be easily swapped to Fixed, Wall Wash and additional framer attachments.
Versatile adjustment: 363° pan rotation and 130° tilt with a lockable spot.

• Broad compatibility: 3-circuit adapter supports multiple track systems (Stucchi, Eutrac, Global Pulse).

• Advanced dimming options: Onboard, DALI, 0-10V, and Wireless dimming, down to 0.1%.

• High-performance lighting: Up to 98 CRI LEDs with interchangeable optical systems.