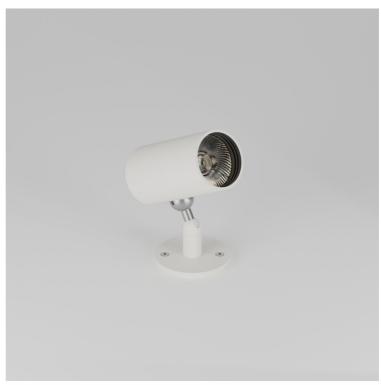

# ZTA.50.Surface STD-000179-0257

Modular high-performance, surface mounted spotlight system, for interior architectural applications such as Museums, Galleries, Retail and Workplace environments. Engineered for exceptional durability, maintainability, remanufacturability, and recyclability, this spotlight sets a new standard for sustainable design.

#### **Product Description**

ZTA.50.Surface is constructed from extruded and precision-machined recycled aluminium, the spotlight features an anodised and powder-coated finish for enhanced durability and aesthetics. Easily interchangeable between fixed optic, Wall Wash, Zoom and Framing projector options.

#### **Key Features**

- · Sustainable construction: made from recycled aluminium with a long-lasting anodised and powdercoated finish. Specialist finishes available on request.
- Fixed optics can be easily swapped to Zoom, Wall Wash and additional framer attachments.
- Versatile adjustment: 363° pan rotation and 130° tilt with a lockable spot.
- High-performance lighting: up to 98 CRI LEDs with interchangeable optical systems.
- Customisable accessories: can house up to one lens accessory and various attachments.
- Advanced dimming options: DALI, 0-10V, DMX and Wireless dimming, down to 0.1%.