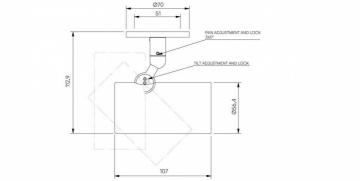

#### **Key Features**

- · Sustainable construction: made from recycled aluminium with a long-lasting anodised and powdercoated finish. Specialist finishes available on request.
- Fixed optics can be easily swapped to Zoom, Wall Wash and additional framer attachments.
- Versatile adjustment: 363° pan rotation and 130° tilt with a lockable spot.
- High-performance lighting: up to 98 CRI LEDs with interchangeable optical systems.
- Customisable accessories: can house up to one lens accessory and various attachments.
- Advanced dimming options: DALI, 0-10V, DMX and Wireless dimming, down to 0.1%.

# ZTA.50.Surface STD-000179-0257

| Configured Product                                                       |
|--------------------------------------------------------------------------|
| Light source                                                             |
| 9mm LES                                                                  |
| ССТ                                                                      |
| Tuneable White source available. Please contact us for more information. |
| 3000K                                                                    |
| CRI                                                                      |
| 90                                                                       |
| Beam                                                                     |
| Medium 25.3°                                                             |
| Supply                                                                   |
| Constant Current                                                         |
| Finish                                                                   |
| Please contact us for custom finishing requirements                      |
| Matt Black                                                               |
| Dimming                                                                  |
| Driver specific                                                          |
| Attachments                                                              |
| None                                                                     |
| Cable route                                                              |
| "Flying Lead" is cable exit through rear of lamp tube.                   |
| Through Base                                                             |
| Cable Length                                                             |
| TBC                                                                      |