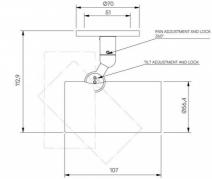

• Versatile adjustment: 363° pan rotation and 130° tilt with a lockable spot.

• High-performance lighting: up to 98 CRI LEDs with interchangeable optical systems.

• Customisable accessories: can house up to one lens accessory and various attachments.