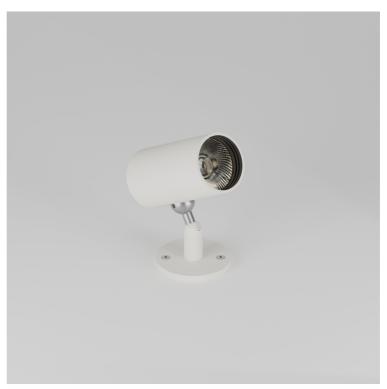

# ZTA.50.Surface STD-000179-0003

Modular high-performance, surface mounted spotlight system, for interior architectural applications such as Museums, Galleries, Retail and Workplace environments. Engineered for exceptional durability, maintainability, remanufacturability, and recyclability, this spotlight sets a new standard for sustainable design.

#### Product Description

ZTA.50.Surface is constructed from extruded and precision-machined recycled aluminium, the spotlight features an anodised and powdercoated finish for enhanced durability and aesthetics. Easily interchangeable between fixed optic, Wall Wash, Zoom and Framing projector options.

#### **Key Features**

• Sustainable construction: made from recycled aluminium with a long-lasting anodised and powdercoated finish. Specialist finishes available on request.

• Fixed optics can be easily swapped to Zoom, Wall Wash and additional framer attachments.

• Versatile adjustment: 363° pan rotation and 130° tilt with a lockable spot.

• High-performance lighting: up to 98 CRI LEDs with interchangeable optical systems.

• Customisable accessories: can house up to one lens accessory and various attachments.