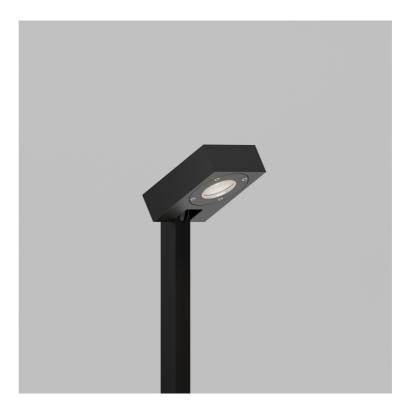

## Path Bandit STD-000100-0001

Low level exterior rated adjustable spike light, providing soft and wide light distribution for pathways.

#### **Product Description**

The Path Bandit is an IP66 rated pathway light. Machined from recycled aluminium. It is useful for various applications such as pathway and step lighting and can be used both internally or externally.

#### **Key Features**

• Tilt adjustable and lockable luminaire head.

Soft and wide beam wash effect.
Advanced dimming options: DALI,
0-10V, and Wireless dimming,
down to 0.1%.

• High-performance lighting: up to 97 CRI LEDs.