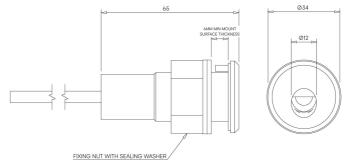

#### **Product Description**

The Bulwark is a Marine Grade miniature IP66 rated exterior recessed wall light, designed to provide a low level soft directional light to pathways, stairs and ship decks.

Including glare baffle to avoid upward light spill.
Supplied with install sleeve and snap-on stainless steel bezel. Including an acetal mounting sleeve.

#### **Key Features**

- · Sustainable construction: made from Stainless Steel, recycled aluminium with a weather resistant long-lasting anodised and powdercoated finish. Specialist finishes available on request.
- Fixed focus optic with soft asymmetric light distribution and glare baffle.
- Advanced dimming options: DALI, 0-10V, DMX and Wireless dimming, down to 0.1%.
- High-performance lighting: up to 97 CRI LEDs.
- · First fix acetal installation sleeve