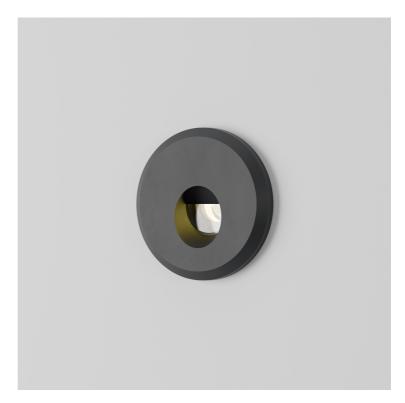

#### **Product Description**

The Bulwark is a Marine Grade miniature IP66 rated exterior recessed wall light, designed to provide a low level soft directional light to pathways, stairs and ship decks.

Including glare baffle to avoid upward light spill.
Supplied with install sleeve and snap-on stainless steel bezel. Including an acetal mounting sleeve.

#### **Key Features**

- · Sustainable construction: made from Stainless Steel, recycled aluminium with a weather resistant long-lasting anodised and powdercoated finish. Specialist finishes available on request.
- Fixed focus optic with soft asymmetric light distribution and glare baffle.
- Advanced dimming options: DALI, 0-10V, DMX and Wireless dimming, down to 0.1%.
- High-performance lighting: up to 97 CRI LEDs.
- · First fix acetal installation sleeve