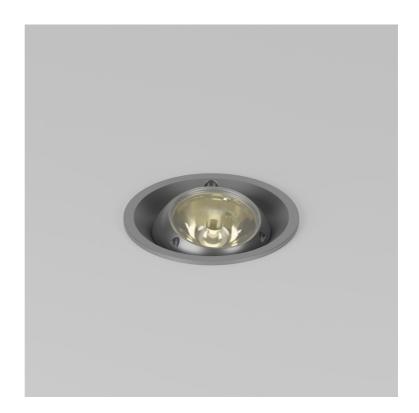

## Iris Very Narrow STD-000070-0007

Compact adjustable recessed lighting fixture for Museum, Gallery and Retail displays.

#### **Product Description**

The Very Narrow Iris is an IP66 rated adjustable compact recessed and highly efficient fixture designed to provide precise illumination for Museum, Gallery and Retail applications.
With a dedicated Very Narrow beam angle.

#### **Key Features**

- Sustainable construction: made from recycled aluminium with a long-lasting anodised finish.
   Specialist finishes available on request.
- Advanced dimming options: DALI, 0-10V, DMX and Wireless dimming, down to 0.1%.
- · High-performance lighting: up to 97 CRI LEDs.