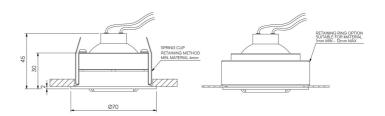

### STOANE LIGHTING

EQUIPMENT DESIGN + MANUFACTURE

## Iris Very Narrow STD-000070-0007

Compact adjustable recessed lighting fixture for Museum, Gallery and Retail displays.

#### **Product Description**

The Very Narrow Iris is an IP66 rated adjustable compact recessed and highly efficient fixture designed to provide precise illumination for Museum, Gallery and Retail applications.
With a dedicated Very Narrow beam angle.

#### **Key Features**

- Sustainable construction: made from recycled aluminium with a long-lasting anodised finish.
   Specialist finishes available on request.
- Advanced dimming options: DALI, 0-10V, DMX and Wireless dimming, down to 0.1%.
- · High-performance lighting: up to 97 CRI LEDs.





## STOANE LIGHTING

EQUIPMENT DESIGN + MANUFACTURE

# Iris Very Narrow STD-000070-0007

## **Configured Product**

CCT

| 3000K                                             |     |
|---------------------------------------------------|-----|
| Finish                                            |     |
| Please contact us for custom finishing requiremen | ١ts |
| TBC                                               |     |
| Attachments                                       |     |
| None                                              |     |
|                                                   |     |

Mounting TBC

Mounting Method