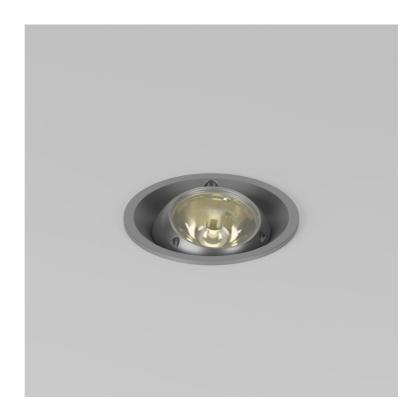

## Iris Very Narrow STD-000070-0005

Compact adjustable recessed lighting fixture for Museum, Gallery and Retail displays.

#### **Product Description**

The Very Narrow Iris is an IP66 rated adjustable compact recessed and highly efficient fixture designed to provide precise illumination for Museum, Gallery and Retail applications.

With a dedicated Very Narrow beam angle.