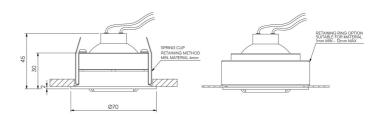

### STOANE LIGHTING

EQUIPMENT DESIGN + MANUFACTURE

## Iris Very Narrow STD-000070-0005

Compact adjustable recessed lighting fixture for Museum, Gallery and Retail displays.

#### **Product Description**

The Very Narrow Iris is an IP66 rated adjustable compact recessed and highly efficient fixture designed to provide precise illumination for Museum, Gallery and Retail applications.

With a dedicated Very Narrow beam angle.

#### **Key Features**

- Sustainable construction: made from recycled aluminium with a long-lasting anodised finish.
   Specialist finishes available on request.
- Advanced dimming options: DALI, 0-10V, DMX and Wireless dimming, down to 0.1%.
- · High-performance lighting: up to 97 CRI LEDs.





## STOANE LIGHTING

EQUIPMENT DESIGN + MANUFACTURE

# Iris Very Narrow STD-000070-0005

## **Configured Product**

CCT

| `                                                  |                |    |
|----------------------------------------------------|----------------|----|
|                                                    | 3000K          |    |
| F                                                  | -inish         |    |
| Please contact us for custom finishing requirement |                | t: |
|                                                    | Anodised Black |    |
| Attachments                                        |                |    |
|                                                    | None           |    |

Spring Clip

Mounting Method