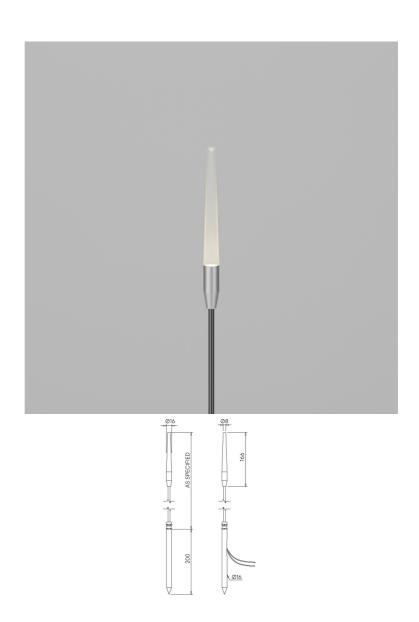

#### **Product Description**

The Firefly is a small form factor IP66 rated exterior reed light, designed to provide a soft, low level 360° lighting distribution via a customised impact resistant frosted diffuser system.

Also available with a clear flame polished diffuser to concentrate light at the tip if a "twinkle" effect is desired.

Used to enhance walkways and greenery without overwhelming the natural surroundings.
Carbon fibre stem to allow movement in the wind, lengths can be individually specified to order.

#### **Key Features**

- · Sustainable construction: made from recycled aluminium with a weather resistant long-lasting anodised and powder-coated finish. Specialist finishes available on request.
- · Ability to specify individual stem lengths and bespoke mount plate options to create product clusters.
- · Advanced dimming options: DALI, 0-10V, DMX and Wireless dimming, down to 0.1%.
- · High-performance lighting: up to 97 CRI LEDs.
- Special SPD LEDs such as Red
   Orange are available on request.
- Ground spike and fixed mount plate options available for soft and hard landscaping applications.

## Configured Product

| Configured Product                                              |
|-----------------------------------------------------------------|
| ССТ                                                             |
| 2700K                                                           |
| Length                                                          |
| Height can be specified to order. Allow 200mm for ground spike. |
| TBC                                                             |
| Finish                                                          |
| Please contact us for custom finishing requirements             |
| TBC                                                             |
| Diffuser                                                        |
| Frosted                                                         |
| Cable Length                                                    |
| TBC                                                             |