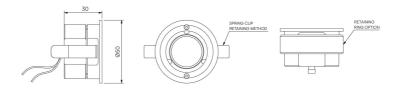

MANUFACTURE

# Iris STD-000029-0054

Compact adjustable recessed lighting fixture for Museum, Gallery and Retail displays.

#### Product Description

The Iris is an IP66 rated adjustable compact recessed and highly efficient fixture designed to provide precise illumination for Museum, Gallery and Retail applications. Iris is suitable where an airtight seal is required.

#### **Key Features**

 Sustainable construction: made from recycled aluminium with a long-lasting anodised finish.
Specialist finishes available on request.

• Fixed optics can be easily swapped from Very Narrow to Flood to elliptical beam options

 $\cdot$  Snoot and Cowl options available.

• Advanced dimming options: DALI, 0-10V, DMX and Wireless dimming, down to 0.1%.

• High-performance lighting: Up to 97 CRI LEDs





# STOANE LIGHTING

EQUIPMENT DESIGN + MANUFACTURE

## Iris STD-000029-0054

### **Configured Product**

CCT

2700K

Beam

Narrow 13.4°

Finish

Please contact us for custom finishing requirements Eyeball can not be painted and will be anodised to best suit bezel.

Anodised Clear

### Attachments

None

Mounting Method

Spring Clip