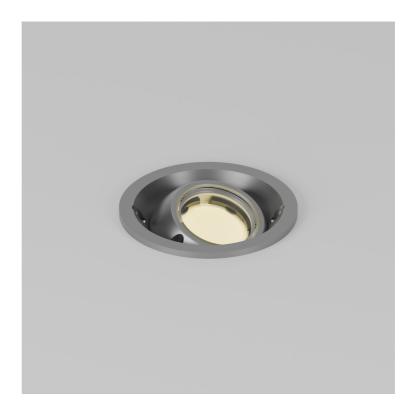

# Iris STD-000029-0054

Compact adjustable recessed lighting fixture for Museum, Gallery and Retail displays.

#### Product Description

The Iris is an IP66 rated adjustable compact recessed and highly efficient fixture designed to provide precise illumination for Museum, Gallery and Retail applications. Iris is suitable where an airtight seal is required.

#### **Key Features**

 Sustainable construction: made from recycled aluminium with a long-lasting anodised finish.
Specialist finishes available on request.

• Fixed optics can be easily swapped from Very Narrow to Flood to elliptical beam options