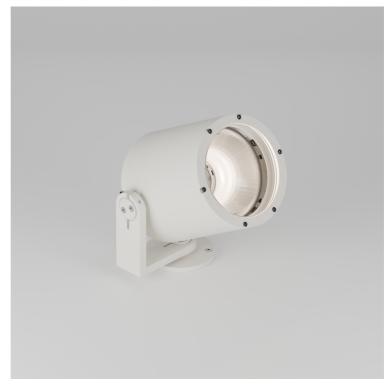

# Toad Type X STD-000024-0030

High-performance exterior spotlight system, for ceiling and wall mounting to illuminate exterior architectural details and landscape illumination.

#### **Product Description**

The Toad Type X is a high power IP66 exterior rated, adjustable and lockable spotlight.

Constructed from precision-machined recycled aluminium, the spotlight features an anodised and powder-coated finish for enhanced durability and aesthetics.

Provided with interchangeable optics from Very Narrow to Wide Flood, additional lenses can be added for glare control or to create elliptical beam spreads.