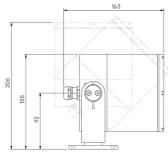

# Toad Type X STD-000024-0030

High-performance exterior spotlight system, for ceiling and wall mounting to illuminate exterior architectural details and landscape illumination.

#### **Product Description**

The Toad Type X is a high power IP66 exterior rated, adjustable and lockable spotlight.

Constructed from precision-machined recycled aluminium, the spotlight features an anodised and powder-coated finish for enhanced durability and aesthetics.