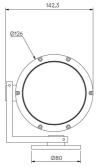

# Toad Type X STD-000024-0030

High-performance exterior spotlight system, for ceiling and wall mounting to illuminate exterior architectural details and landscape illumination.

#### **Product Description**

The Toad Type X is a high power IP66 exterior rated, adjustable and lockable spotlight.

Constructed from precision-machined recycled aluminium, the spotlight features an anodised and powder-coated finish for enhanced durability and aesthetics.

Provided with interchangeable optics from Very Narrow to Wide Flood, additional lenses can be added for glare control or to create elliptical beam spreads.