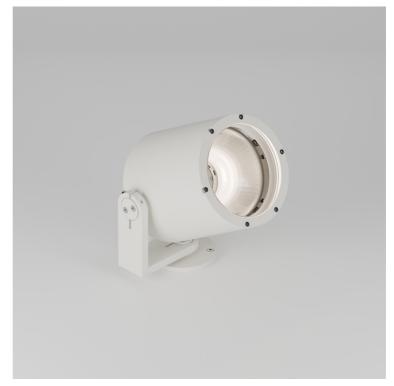

## Toad Type X STD-000024-0009

High-performance exterior spotlight system, for ceiling and wall mounting to illuminate exterior architectural details and landscape illumination.

#### **Product Description**

The Toad Type X is a high power IP66 exterior rated, adjustable and lockable spotlight.

Constructed from precision-machined recycled aluminium, the spotlight features an anodised and powder-coated finish for enhanced durability and aesthetics.

Provided with interchangeable optics from Very Narrow to Wide Flood, additional lenses can be added for glare control or to create elliptical beam spreads.