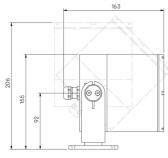

#### **Product Description**

The Toad Type X is a high power IP66 exterior rated, adjustable and lockable spotlight.

Constructed from precision-machined recycled aluminium, the spotlight features an anodised and powder-coated finish for enhanced durability and aesthetics.