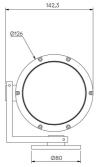

Provided with interchangeable optics from Very Narrow to Wide Flood, additional lenses can be added for glare control or to create elliptical beam spreads.