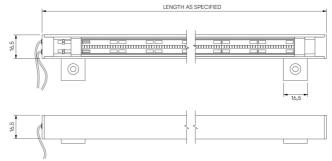

### **Configured Product**

Light source

SL G3.2 Strip Standard Output

ССТ

3000K

Length

Custom millimeter lengths possible. Maximum continuous length of a single section: 2000mm

TBC

Finish

Please contact us for custom finishing requirements

Anodised Clear

Mounting Method

Mount tab

Diffuser

Frosted