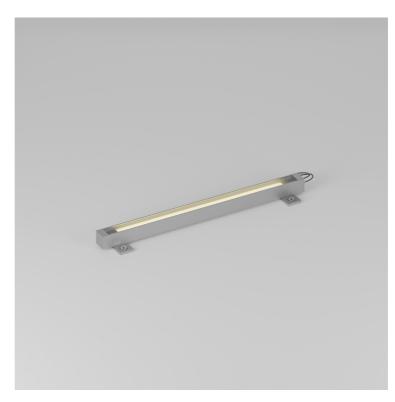

# Exterior LED Channel STD-000023-0011

Linear lighting system, typically for under seat, planter and handrail lighting applications.

#### Product Description

The Exterior LED Channel is a compact IP66 recycled aluminium extrusion, engineered to provide both subtle accent lighting or deliver brighter illumination within exterior seating, planter or handrail lighting applications.

The innovative extrusion design allows for ease of installation and the product can be offered with either a frosted diffuser with a soft glow effect, or a clear cover for higher output applications. Custom glare baffles and clamping system options available on request.