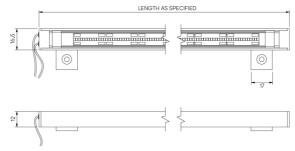

# Interior LED Channel STD-000022-0009

| Configured Product                          |                                               |
|---------------------------------------------|-----------------------------------------------|
| Light source                                |                                               |
| Custom                                      |                                               |
| ССТ                                         |                                               |
| Custom                                      |                                               |
| Length                                      |                                               |
| Custom millimeter lengths possible. Maximum | continuous length of a single section: 3000mm |
| TBC                                         |                                               |
| Finish                                      |                                               |
| RAL finishes available on request.          |                                               |
| Anodised Clear                              |                                               |
| Mounting Method                             |                                               |
| Custom                                      |                                               |
| Diffuser                                    |                                               |
| custom                                      |                                               |
|                                             |                                               |