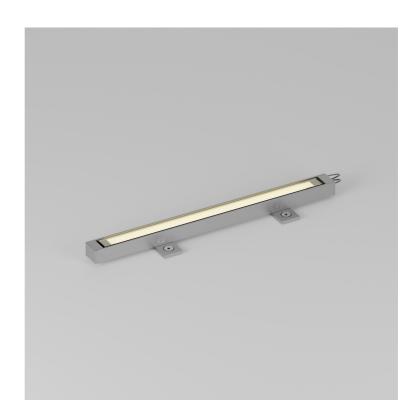

## Interior LED Channel STD-000022-0009

Linear lighting system, typically for accent lighting and integration into interior architectural details.

#### **Product Description**

This Interior LED channel is a lowprofile system designed for indirect high level cove lighting and integration into joinery and furniture providing a seamless lighting effect that enhances architectural details.

The innovative extrusion design allows for ease of installation and the product can be offered with either a frosted diffuser with a soft glow effect, or a clear cover for higher output applications.

Custom glare baffles and clamping system options available on request.

Extruded from recycled aluminium with an anodised finish for enhanced durability.