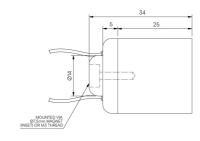

### **Product Description**

The Module Star is an IP66 rated fixed module, suitable for recessing into walls, ceiling or furniture, it can also be integrated into various architectural and lighting details via an M3 Stud or magnet.

**Anodised Clear** 

Mounting Method

Magnet