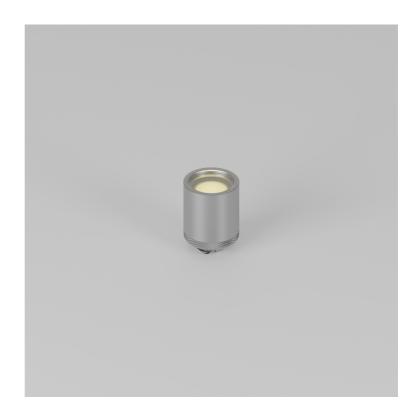

## Module Star STD-000019-0010

Compact recessed fixed focus module, for enhancing both interior and exterior architectural details. Capable of recessing into walls, ceilings and furniture.

### **Product Description**

The Module Star is an IP66 rated fixed module, suitable for recessing into walls, ceiling or furniture, it can also be integrated into various architectural and lighting details via an M3 Stud or magnet.

#### **Key Features**

- Sustainable construction: made from recycled aluminium with a long-lasting anodised finish. Specialist finishes available on request. Includes toughened glass lens
- Interchangeable optics to allow Narrow to Wide Flood to elliptical beam options.
- Advanced dimming options: DALI, 0-10V, and Wireless dimming, down to 0.1%.
- · High-performance lighting: up to 97 CRI LEDs.