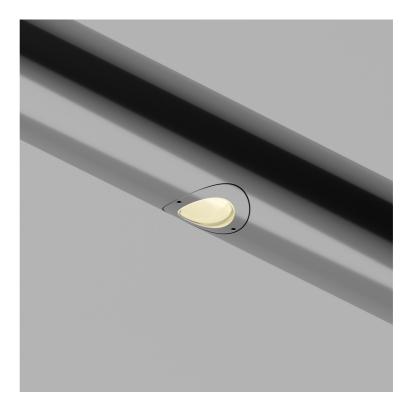

## Indehandrail Module STD-000018-0014

Compact LED module designed to be integrated into a handrail, providing safe and effective pathway illumination.

#### **Product Description**

The Indehandrail Module is a low-profile, high-performance lighting component with customised glass optics to provide a soft beam of light. Also available with a mask accessory to avoid light spill onto walls or balustrades.

Constructed from precision-machined recycled aluminium, the system features an anodised and powder-coated finish for enhanced durability and aesthetics.