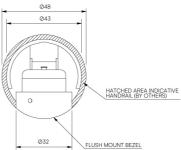

#### **Product Description**

The Indehandrail Module is a low-profile, high-performance lighting component with customised glass optics to provide a soft beam of light. Also available with a mask accessory to avoid light spill onto walls or balustrades.

Constructed from precision-machined recycled aluminium, the system features an anodised and powder-coated finish for enhanced durability and aesthetics.

#### **Key Features**

- · Sustainable construction: made from recycled aluminium with a weather resistant long-lasting anodised finish. Specialist finishes available on request.
- · Stainless Steel, Brass and Bronze bezel options available on request.
- Specialist glass lenses for soft wide distribution and additional shield option to limit spill light.
- Advanced dimming options: DALI, 0-10V, DMX and Wireless dimming, down to 0.1%.
- · High-performance lighting: up to 97 CRI LEDs