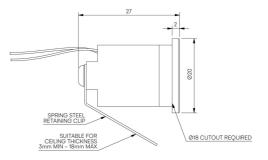

# FXD Type S STD-000015-0027

Miniature exterior recessed fixed focus downlight, for enhancing exterior architectural details.

#### **Product Description**

The FXD Type S is a miniature IP65 rated fixed exterior downlight. Machined from recycled aluminium with an anodised finish for enhanced durability and a toughened glass lens.

Mounting Method

Mounting TBC