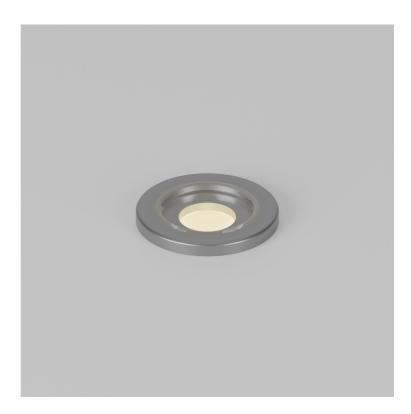

# FXD Type S STD-000015-0027

Miniature exterior recessed fixed focus downlight, for enhancing exterior architectural details.

#### **Product Description**

The FXD Type S is a miniature IP65 rated fixed exterior downlight. Machined from recycled aluminium with an anodised finish for enhanced durability and a toughened glass lens.