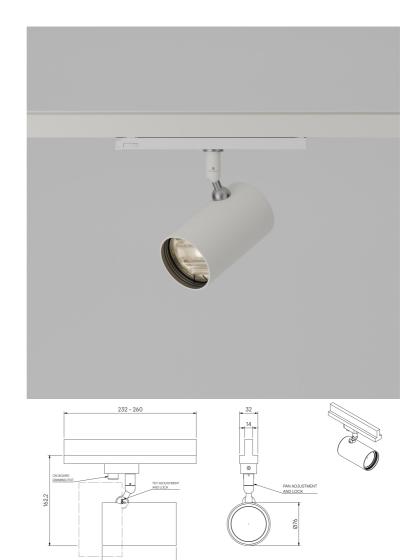

#### **Product Description**

ZTA.70.Mains Track.Wallwash is constructed from extruded and precision-machined recycled aluminium, the spotlight features an anodised and powder-coated finish for enhanced durability and aesthetics. Compatible with 3circuit adapters for 120-277V Stucchi, Eutrac, Global Pulse, and other track systems, this spotlight includes integral dimming control gear.

The spotlight can accommodate up to two lens accessories and multiple attachments, making it highly customisable for various lighting needs.

#### Key Features

• Sustainable construction: made from recycled aluminium with a long-lasting anodised and powdercoated finish. Specialist finishes available on request.

• Versatile adjustment: 363° pan rotation and 130° tilt with a lockable spot.

• Broad compatibility: 3-circuit adapter supports multiple track systems (Stucchi, Eutrac, Global Pulse).

• Advanced dimming options: onboard, DALI, 0-10V, and Wireless

## ZTA.70.Mains Track.Wall Wash STD-000288-0018

dimming, down to 0.1%.

• High-performance lighting: Up to 98 CRI LEDs.

• Customisable accessories: Can house up to two lens accessories and various attachments.

 $\cdot$  Ceiling mounting only: designed

exclusively for ceiling installations.