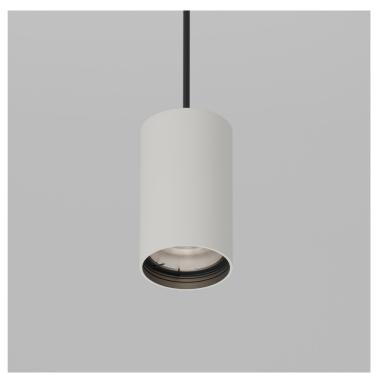

## ZTA.70.Pendant STD-000260-0018

Modular high-performance, ceiling suspended spotlight system, for interior architectural applications such as Museums, Galleries, Retail and

Workplace environments. Engineered for exceptional durability, maintainability, re-manufacturability, and recyclability, this spotlight sets a new standard for sustainable design.

#### **Product Description**

ZTA.70.Pendant is constructed from extruded and precision-machined recycled aluminium, the spotlight features an anodised and powder-coated finish for enhanced durability and aesthetics. With height adjustable cables that can be specified to length.

The spotlight can accommodate up to two lens accessories, making it highly customisable for various lighting needs.

### **Key Features**

- · Sustainable construction: made from recycled aluminium with a longlasting anodised and powder-coated finish. Specialist finishes available on request.
- · Height adjustable suspension and power cable, can be specified to length.
- · High-performance lighting: up to 98 CRI LEDs with interchangeable optical systems.
- Customisable accessories: can house up to two lens accessories and various attachments.
- Advanced dimming options: DALI, 0-10V, DMX and Wireless dimming, down to 0.1%.