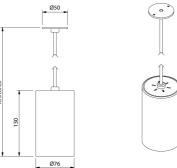

## ZTA.70.Pendant STD-000260-0018

Modular high-performance, ceiling suspended spotlight system, for interior architectural applications such as Museums, Galleries, Retail and

Workplace environments. Engineered for exceptional durability, maintainability, re-manufacturability, and recyclability, this spotlight sets a new standard for sustainable design.

#### **Product Description**

ZTA.70.Pendant is constructed from extruded and precision-machined recycled aluminium, the spotlight features an anodised and powder-coated finish for enhanced durability and aesthetics. With height adjustable cables that can be specified to length.

# ZTA.70.Pendant STD-000260-0018

**Configured Product** Light source 6mm LES CCT 2700K CRI 90 Beam Very Narrow 10.9° Supply **Constant Current** Finish Please contact us for custom finishing requirements Matt Black Dimming Driver specific Cable Length 2000mm Secondary Lensing Accessories Without accessories