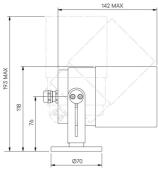

# Croc Type X STD-000025-0081

| 31D-000025-0061                                     |
|-----------------------------------------------------|
| Configured Product                                  |
| Light source                                        |
| 6mm LES                                             |
| ССТ                                                 |
| 2700K                                               |
| CRI                                                 |
| 90                                                  |
| Beam                                                |
| Very Narrow 11.7°                                   |
| Finish                                              |
| Please contact us for custom finishing requirements |
| XAL Classic 34 Bronze                               |
| Attachments                                         |
| Please scroll for options and part numbers.         |
| None                                                |
| Secondary Lensing Accessories                       |
| Please scroll for options and part numbers.         |
| Without accessories                                 |
|                                                     |