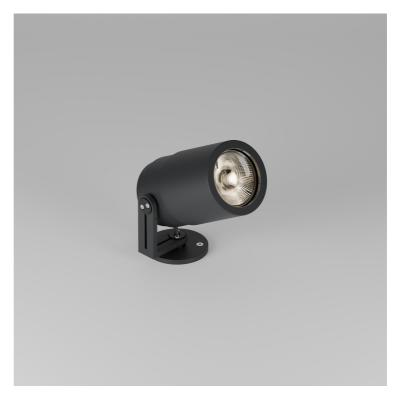

## Croc Type X STD-000025-0081

High-performance exterior spotlight system, for ceiling and wall mounting to illuminate exterior architectural details and landscape illumination.

#### **Product Description**

The Croc Type X is a high power IP66 exterior rated, adjustable and lockable spotlight.

Constructed from precision-machined recycled aluminium, the spotlight features an anodised and powder-coated finish for enhanced durability and aesthetics. Provided with interchangeable optics from Very Narrow to Wide Flood, additional lenses can be added for glare control or to create elliptical beam spreads.

#### **Key Features**

- · Sustainable construction: made from recycled aluminium with a weather resistant long-lasting anodised and powder-coated finish. Specialist finishes available on request.
- Fixed optics can be easily swapped from Very Narrow to Flood options, capable of holding up to two additional lens accessories.
- · Snoot and Cowl options available.
- Tree and Spike mounted options available.
- · Advanced dimming options: DALI, 0-10V, DMX and Wireless dimming, down to 0.1%.
- High-performance lighting: up to 98 CRI LEDs with interchangeable optical systems.