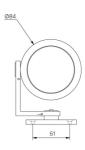

# Croc Type X STD-000025-0081

| 31D-000025-0061                                     |
|-----------------------------------------------------|
| Configured Product                                  |
| Light source                                        |
| 6mm LES                                             |
| ССТ                                                 |
| 2700K                                               |
| CRI                                                 |
| 90                                                  |
| Beam                                                |
| Very Narrow 11.7°                                   |
| Finish                                              |
| Please contact us for custom finishing requirements |
| XAL Classic 34 Bronze                               |
| Attachments                                         |
| Please scroll for options and part numbers.         |
| None                                                |
| Secondary Lensing Accessories                       |
| Please scroll for options and part numbers.         |
| Without accessories                                 |
|                                                     |