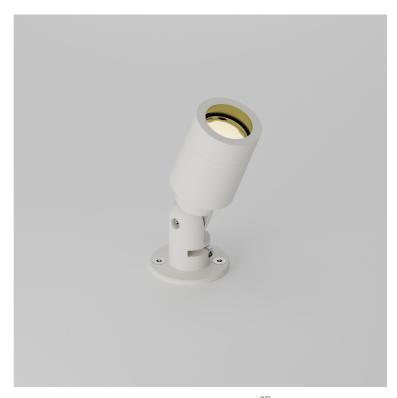

#### **Product Description**

The Surf Type G is a compact adjustable and highly efficient miniature fixture designed to provide precise illumination for Museum, Gallery and Retail applications. With both pan and tilt locking mechanisms.

Constructed from precision-machined recycled aluminium, the system features an anodised finish for enhanced durability and aesthetics.

#### **Key Features**

- Sustainable construction: made from recycled aluminium with a long-lasting anodised finish.
   Specialist finishes available on request.
- Tree system height and number of plug in points can be specified.
- Fixed interchangeable optics available ranging from Very narrow to Wide Flood to elliptical beam options.
- · Lockable Tilt and Pan mechanisms.
- Advanced dimming options: DALI, 0-10V, DMX and Wireless dimming, down to 0.1%.
- High-performance lighting: Up to 97 CRI LEDs