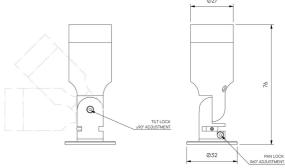

#### **Product Description**

The Surf Type G is a compact adjustable and highly efficient miniature fixture designed to provide precise illumination for Museum, Gallery and Retail applications. With both pan and tilt locking mechanisms.

#### **Key Features**

- Sustainable construction: made from recycled aluminium with a long-lasting anodised finish.
   Specialist finishes available on request.
- Tree system height and number of plug in points can be specified.
- Fixed interchangeable optics available ranging from Very narrow to Wide Flood to elliptical beam options.
- · Lockable Tilt and Pan mechanisms.
- Advanced dimming options: DALI, 0-10V, DMX and Wireless dimming, down to 0.1%.
- High-performance lighting: Up to 97 CRI LEDs