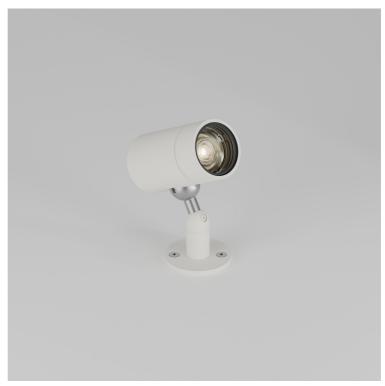

## ZTA.35.Surface STD-000321-0088

Modular high-performance, surface mounted spotlight system, for interior architectural applications such as Museums, Galleries, Retail and Workplace environments. Engineered for exceptional durability, maintainability, remanufacturability, and recyclability, this spotlight sets a new standard for sustainable design.

#### **Product Description**

ZTA.35.Surface is constructed from extruded and precision-machined recycled aluminium, the spotlight features an anodised and powder-coated finish for enhanced durability and aesthetics.

#### **Key Features**

- · Sustainable construction: made from recycled aluminium with a long-lasting anodised and powdercoated finish. Specialist finishes available on request.
- Fixed optics can be easily swapped to Zoom.
- Versatile adjustment: 363° pan rotation and 130° tilt with a lockable spot.
- High-performance lighting: up to 98 CRI LEDs with interchangeable optical systems.
- Customisable accessories: can house up to one lens accessory and various attachments.