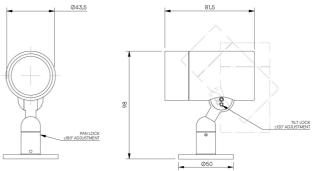

#### **Key Features**

- · Sustainable construction: made from recycled aluminium with a long-lasting anodised and powdercoated finish. Specialist finishes available on request.
- Fixed optics can be easily swapped to Zoom.
- Versatile adjustment: 363° pan rotation and 130° tilt with a lockable spot.
- High-performance lighting: up to 98 CRI LEDs with interchangeable optical systems.
- Customisable accessories: can house up to one lens accessory and various attachments.