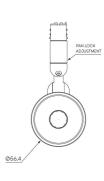

#### **Key Features**

- · Sustainable construction: made from recycled aluminium with a long-lasting anodised and powdercoated finish. Specialist finishes available on request.
- · Zoom optics can be easily swapped to Fixed, Wall Wash and additional framer attachments.
- Versatile adjustment: 363° pan rotation and 130° tilt with a lockable spot.
- · Broad compatibility: 3-circuit adapter supports multiple track systems (Stucchi, Eutrac, Global Pulse).
- Advanced dimming options: Onboard, DALI, 0-10V, and Wireless dimming, down to 0.1%.
- High-performance lighting: Up to 98 CRI LEDs with interchangeable optical systems.
- · Customisable accessories: can