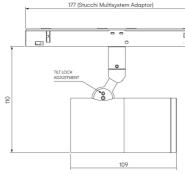

#### **Key Features**

- · Sustainable construction: made from recycled aluminium with a long-lasting anodised and powdercoated finish. Specialist finishes available on request.
- · Zoom optics can be easily swapped to Fixed, Wall Wash and additional framer attachments.
- Versatile adjustment: 363° pan rotation and 130° tilt with a lockable spot.
- · Broad compatibility: 3-circuit adapter supports multiple track systems (Stucchi, Eutrac, Global Pulse).
- Advanced dimming options: Onboard, DALI, 0-10V, and Wireless dimming, down to 0.1%.
- High-performance lighting: Up to 98 CRI LEDs with interchangeable optical systems.
- · Customisable accessories: can

# ZTA.50.LV Track.Zoom STD-000227-0009

house up to one lens accessory and various attachments.

· Ceiling mounting only: designed exclusively for ceiling installations.