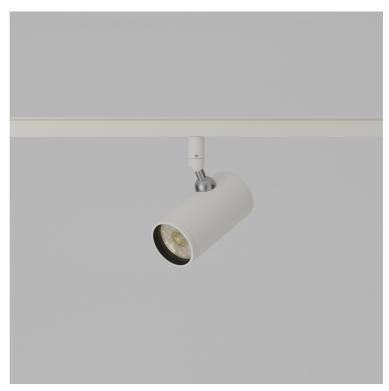

## ZTA.50.LV Track.Zoom STD-000227-0009

Modular high-performance, mains track-mounted spotlight system, for interior architectural applications such as Museums, Galleries, Retail and Workplace environments. Engineered for exceptional durability, maintainability, remanufacturability, and recyclability, this spotlight sets a new standard for sustainable design.

#### **Product Description**

ZTA.50.Mains Track.Zoom is constructed from extruded and precision-machined recycled aluminium, the spotlight features an anodised and powder-coated finish for enhanced durability and aesthetics. Easily interchangeable between fixed optic, Wall Wash and Framing projector options.

#### **Key Features**

- · Sustainable construction: made from recycled aluminium with a long-lasting anodised and powdercoated finish. Specialist finishes available on request.
- · Zoom optics can be easily swapped to Fixed, Wall Wash and additional framer attachments.
- Versatile adjustment: 363° pan rotation and 130° tilt with a lockable spot.
- · Broad compatibility: 3-circuit adapter supports multiple track systems (Stucchi, Eutrac, Global Pulse).
- Advanced dimming options: Onboard, DALI, 0-10V, and Wireless dimming, down to 0.1%.
- High-performance lighting: Up to 98 CRI LEDs with interchangeable optical systems.
- · Customisable accessories: can