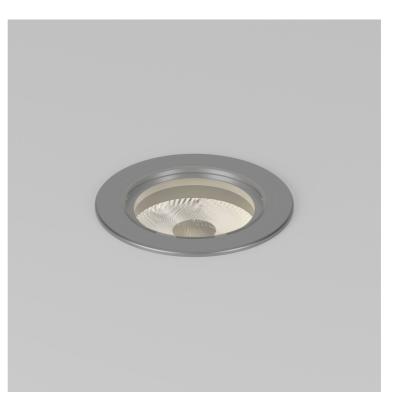

# Vole Type X STD-000034-0038

Exterior in-ground recessed fixed uplighter, for enhancing architectural details, gardens and pathways.

#### Product Description

The Vole Type X is an IP66 rated fixed exterior up light, designed to highlight textures, add depth to trees, sculptures, facades and other outdoor features. Perfect for both commercial and residential applications, ideal for bringing landscapes to life after dark. Machined from recycled aluminium with an anodised finish for enhanced durability and a toughened glass lens.

#### **Key Features**

 Sustainable construction: made from recycled aluminium with a long-lasting anodised finish.
Specialist finishes available on request.

• Interchangeable optics to allow Very Narrow to Wide Flood with the addition of secondary lenses to create elliptical beam options. Optional asymmetric anti-glare accessory available.