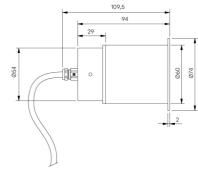

#### Product Description

The Vole Type X is an IP66 rated fixed exterior up light, designed to highlight textures, add depth to trees, sculptures, facades and other outdoor features. Perfect for both commercial and residential applications, ideal for bringing landscapes to life after dark. Machined from recycled aluminium with an anodised finish for enhanced durability and a toughened glass lens.

• Advanced dimming options: DALI, 0-10V, and Wireless dimming, down to 0.1%.

• High-performance lighting: up to 98 CRI LEDs.

• First fix installation sleeve available for mounting.