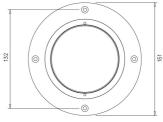

#### **Key Features**

- Sustainable construction: made from recycled aluminium with a weather resistant long-lasting anodised and powder-coated finish. Specialist finishes available on request.
- Adjustment providing up to +/- 25° of tilt and 360° of pan rotation with locking mechanism.
- Interchangeable optics to allow Very Narrow to Wide Flood with the addition of secondary lenses to create elliptical beam options.
- · Advanced dimming options: DALI, 0-10V, and Wireless dimming, down to 0.1%.
- High-performance lighting: Up to 98 CRI LEDs.
- First fix installation sleeve available for mounting.

## **Configured Product**

| Configured Product                                  |
|-----------------------------------------------------|
| Light source                                        |
| 9.8mm LES                                           |
| ССТ                                                 |
| 2700K                                               |
| CRI                                                 |
| 90                                                  |
| Beam                                                |
| Narrow 18.3°                                        |
| Finish                                              |
| Please contact us for custom finishing requirements |
| Anodised Clear                                      |
| Mounting Method                                     |
| Adhesive by others                                  |
| Secondary Lensing Accessories                       |
| Without accessories                                 |