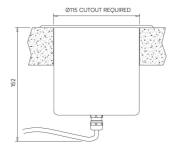

#### **Key Features**

- Sustainable construction: made from recycled aluminium with a weather resistant long-lasting anodised and powder-coated finish. Specialist finishes available on request.
- Adjustment providing up to +/- 25° of tilt and 360° of pan rotation with locking mechanism.
- Interchangeable optics to allow Very Narrow to Wide Flood with the addition of secondary lenses to create elliptical beam options.
- · Advanced dimming options: DALI, 0-10V, and Wireless dimming, down to 0.1%.
- High-performance lighting: Up to 98 CRI LEDs.
- First fix installation sleeve available for mounting.

## **Configured Product**

| Configured Product                                  |
|-----------------------------------------------------|
| Light source                                        |
| 9.8mm LES                                           |
| ССТ                                                 |
| 2700K                                               |
| CRI                                                 |
| 90                                                  |
| Beam                                                |
| Narrow 18.3°                                        |
| Finish                                              |
| Please contact us for custom finishing requirements |
| Anodised Clear                                      |
| Mounting Method                                     |
| Adhesive by others                                  |
| Secondary Lensing Accessories                       |
| Without accessories                                 |