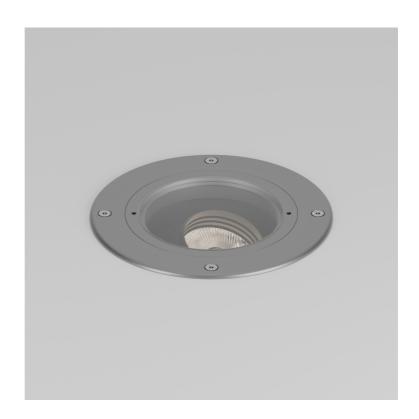

# Badger Type X STD-000027-0030

Exterior in-ground recessed adjustable and lockable uplighter, for enhancing architectural details, gardens and pathways.

#### **Product Description**

The Badger Type X is a high output IP66 rated adjustable and lockable exterior up light, designed to highlight textures, add depth to trees, sculptures, facades and other outdoor features. Perfect for both commercial and residential applications, ideal for bringing landscapes to life after dark. Machined from recycled aluminium with an anodised finish for enhanced durability and a toughened glass lens.

#### **Key Features**

- Sustainable construction: made from recycled aluminium with a weather resistant long-lasting anodised and powder-coated finish. Specialist finishes available on request.
- Adjustment providing up to +/- 25° of tilt and 360° of pan rotation with locking mechanism.
- Interchangeable optics to allow Very Narrow to Wide Flood with the addition of secondary lenses to create elliptical beam options.
- · Advanced dimming options: DALI, 0-10V, and Wireless dimming, down to 0.1%.
- High-performance lighting: Up to 98 CRI LEDs.
- First fix installation sleeve available for mounting.