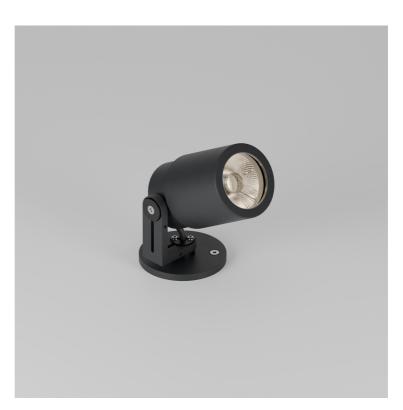

#### Product Description

The Frog Type X is an IP66 exterior rated, adjustable and lockable spotlight. Constructed from precision-machined recycled aluminium, the spotlight features an anodised and powder-coated finish for enhanced durability and aesthetics. Provided with interchangeable optics from Very Narrow to Wide Flood to elliptical beams.

#### **Key Features**

• Sustainable construction: made from recycled aluminium with a weather resistant long-lasting anodised and powder-coated finish. Specialist finishes available on request.

Fixed optics can be easily swapped from Very Narrow to
Flood to elliptical beam options
Snoot and Cowl options available.