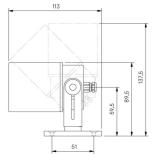

#### Product Description

The Frog Type X is an IP66 exterior rated, adjustable and lockable spotlight. Constructed from precision-machined recycled aluminium, the spotlight features an anodised and powder-coated finish for enhanced durability and aesthetics. Provided with interchangeable optics from Very Narrow to Wide Flood to elliptical beams.

### **Configured Product**

Light source

| 9.8mm LES    |  |  |  |
|--------------|--|--|--|
| ССТ          |  |  |  |
| 2700K        |  |  |  |
| CRI          |  |  |  |
| 90           |  |  |  |
| Beam         |  |  |  |
| Narrow 19.2° |  |  |  |
|              |  |  |  |