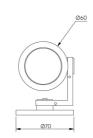

#### Product Description

The Frog Type X is an IP66 exterior rated, adjustable and lockable spotlight. Constructed from precision-machined recycled aluminium, the spotlight features an anodised and powder-coated finish for enhanced durability and aesthetics. Provided with interchangeable optics from Very Narrow to Wide Flood to elliptical beams.

### **Configured Product**

Light source

| 9.8mm LES    |  |  |  |
|--------------|--|--|--|
| ССТ          |  |  |  |
| 2700K        |  |  |  |
| CRI          |  |  |  |
| 90           |  |  |  |
| Beam         |  |  |  |
| Narrow 19.2° |  |  |  |
|              |  |  |  |