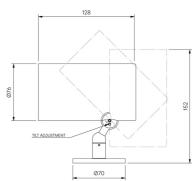

#### **Key Features**

- · Sustainable construction: made from recycled aluminium with a long-lasting anodised and powdercoated finish. Specialist finishes available on request.
- Versatile adjustment: 363° pan rotation and 130° tilt with a lockable spot.
- High-performance lighting: Up to 98 CRI LEDs with interchangeable optical systems.
- Customisable accessories: Can house up to two lens accessories and various attachments.
- Advanced dimming options: DALI, 0-10V, DMX and Wireless dimming, down to 0.1%.

#### Configured Product

| Configured Product                                                        |
|---------------------------------------------------------------------------|
| Light source                                                              |
| 6mm LES                                                                   |
| ССТ                                                                       |
| Tuneable White sources available. Please contact us for more information. |
| 2700K                                                                     |
| CRI                                                                       |
| 90                                                                        |
| Beam                                                                      |
| Very Narrow 10.9°                                                         |
| Supply                                                                    |
| Constant Current                                                          |
| Finish                                                                    |
| Please contact us for custom finishing requirements.                      |
| Matt Black                                                                |
| Dimming                                                                   |
| Driver specific                                                           |
| Attachments                                                               |
| None                                                                      |
| Cable route                                                               |
| "Flying Lead" is cable exit through rear of lamp tube.                    |
| Through Base                                                              |
| Cable Length                                                              |
| 500mm                                                                     |