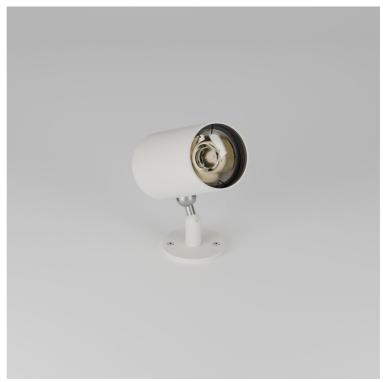

## ZTA.70.Surface STD-000229-0130

Modular high-performance, surface mounted spotlight system, for interior architectural applications such as Museums, Galleries, Retail and Workplace environments. Engineered for exceptional durability, maintainability, remanufacturability, and recyclability, this spotlight sets a new standard for sustainable design.

#### **Product Description**

ZTA.70.Surface is constructed from extruded and precision-machined recycled aluminium, the spotlight features an anodised and powder-coated finish for enhanced durability and aesthetics. The spotlight can accommodate up to two lens accessories and multiple attachments, making it highly customisable for various lighting needs.

#### **Key Features**

- · Sustainable construction: made from recycled aluminium with a long-lasting anodised and powdercoated finish. Specialist finishes available on request.
- Versatile adjustment: 363° pan rotation and 130° tilt with a lockable spot.
- High-performance lighting: Up to 98 CRI LEDs with interchangeable optical systems.
- Customisable accessories: Can house up to two lens accessories and various attachments.
- Advanced dimming options: DALI, 0-10V, DMX and Wireless dimming, down to 0.1%.