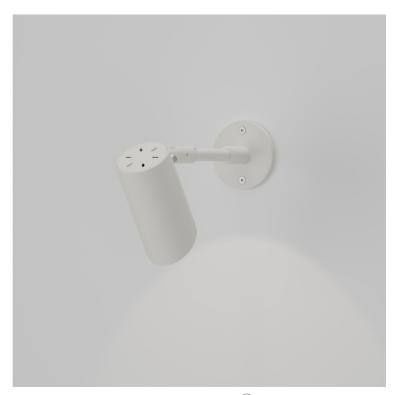

# ZTA.50.G-Stick STD-000314-0013

Modular high-performance, surface mounted spotlight system, for interior architectural applications such as Museums, Galleries, Retail and Workplace environments. Engineered for exceptional durability, maintainability, remanufacturability, and recyclability, this spotlight sets a new standard for sustainable design.

#### **Product Description**

ZTA.50.G-Stick is constructed from extruded and precision-machined recycled aluminium, the spotlight features an anodised and powdercoated finish for enhanced durability and aesthetics. Dedicated Wall Wash optic for illuminating graphic displays.

#### **Key Features**

• Sustainable construction: made from recycled aluminium with a long-lasting anodised and powdercoated finish. Specialist finishes available on request.

• Stem can be specified to length.

• Versatile adjustment: 363° pan rotation and 130° tilt with a lockable spot.

High-performance lighting: up to
98 CRI LEDs.

• Customisable accessories: can house up to one lens accessory and various attachments.