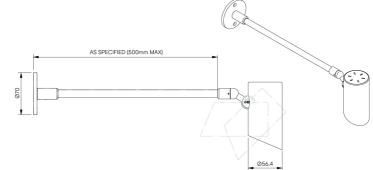

#### **Key Features**

• Sustainable construction: made from recycled aluminium with a long-lasting anodised and powdercoated finish. Specialist finishes available on request.

• Stem can be specified to length.

### **Configured Product**

Light source

14mm LES

CCT

Tuneable White sources available. Please contact us for more information.

| 2700K                                        |
|----------------------------------------------|
| CRI                                          |
| 90                                           |
| Supply                                       |
| Constant Current                             |
| Length                                       |
| Please specify custom length up to 500mm max |
| 300mm                                        |
| Finish                                       |
| Matt Black                                   |
| Dimming                                      |
|                                              |