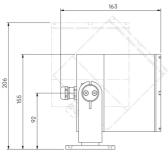

# Toad Type X STD-000024-0032

| 31D 0000Z+ 003Z                                     |
|-----------------------------------------------------|
| Configured Product                                  |
| Light source                                        |
| 9.8mm LES                                           |
| CCT                                                 |
| 2700K                                               |
| CRI                                                 |
| 90                                                  |
| Beam                                                |
| Very Narrow 11.6°                                   |
| Finish                                              |
| Please contact us for custom finishing requirements |
| Matt Black                                          |
| Attachments                                         |
| Please scroll for options and part numbers.         |
| None                                                |
| Secondary Lensing Accessories                       |
| Please scroll for options and part numbers.         |
| Without accessories                                 |
|                                                     |