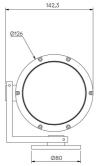

# Toad Type X STD-000024-0032

| 31D 0000Z+ 003Z                                     |
|-----------------------------------------------------|
| Configured Product                                  |
| Light source                                        |
| 9.8mm LES                                           |
| CCT                                                 |
| 2700K                                               |
| CRI                                                 |
| 90                                                  |
| Beam                                                |
| Very Narrow 11.6°                                   |
| Finish                                              |
| Please contact us for custom finishing requirements |
| Matt Black                                          |
| Attachments                                         |
| Please scroll for options and part numbers.         |
| None                                                |
| Secondary Lensing Accessories                       |
| Please scroll for options and part numbers.         |
| Without accessories                                 |
|                                                     |