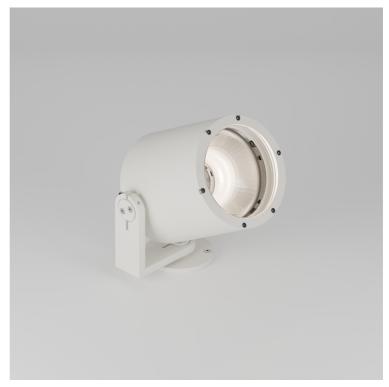

## Toad Type X STD-000024-0032

High-performance exterior spotlight system, for ceiling and wall mounting to illuminate exterior architectural details and landscape illumination.

#### **Product Description**

The Toad Type X is a high power IP66 exterior rated, adjustable and lockable spotlight.

Constructed from precision-machined recycled aluminium, the spotlight features an anodised and powder-coated finish for enhanced durability and aesthetics.

Provided with interchangeable optics from Very Narrow to Wide Flood, additional lenses can be added for glare control or to create elliptical beam spreads.