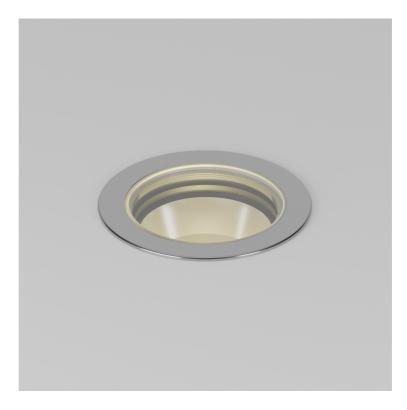

# Mole Type X STD-000033-0032

Exterior in-ground recessed fixed uplighter, for enhancing architectural details, gardens and pathways.

### **Product Description**

The Mole Type X is a high output IP66 rated fixed exterior up light, designed to highlight textures, add depth to trees, sculptures, facades and other outdoor features. Perfect for both commercial and residential applications, ideal for bringing landscapes to life after dark.

#### **Key Features**

- Sustainable construction: made from recycled aluminium with a long-lasting anodised finish. Specialist finishes available on request. Includes toughened glass lens.
- · Interchangeable optics to allow Very Narrow to Wide Flood with the addition of secondary lenses to create elliptical beam options.
- Advanced dimming options: DALI, 0-10V, and Wireless dimming, down to 0.1%.
- · High-performance lighting: up to 98 CRI LEDs.
- First fix Installation sleeve available (separately) for mounting.