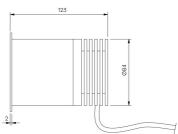

# Mole Type X STD-000033-0032

Exterior in-ground recessed fixed uplighter, for enhancing architectural details, gardens and pathways.

#### **Key Features**

- Sustainable construction: made from recycled aluminium with a long-lasting anodised finish. Specialist finishes available on request. Includes toughened glass lens.
- · Interchangeable optics to allow Very Narrow to Wide Flood with the addition of secondary lenses to create elliptical beam options.
- Advanced dimming options: DALI, 0-10V, and Wireless dimming, down to 0.1%.
- · High-performance lighting: up to 98 CRI LEDs.
- First fix Installation sleeve available (separately) for mounting.