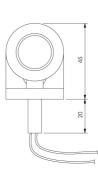

#### **Product Description**

The Fixed Tadpole is an IP66 exterior rated, fixed focus spotlight. Constructed from precision-machined recycled aluminium, the spotlight features an anodised and powder-coated finish for enhanced durability and aesthetics. Designed to have a crisp clean look whilst offering simple, site-friendly installation. Additional mounting options for spike and surface mount applications.