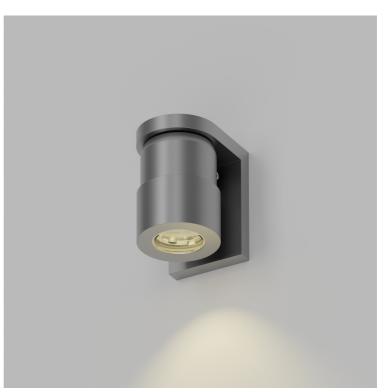

# Fixed Tadpole STD-000068-0048

High-performance exterior spotlight system, for wall mounting to illuminate exterior architectural details and landscape illumination.

#### **Product Description**

The Fixed Tadpole is an IP66 exterior rated, fixed focus spotlight. Constructed from precision-machined recycled aluminium, the spotlight features an anodised and powder-coated finish for enhanced durability and aesthetics. Designed to have a crisp clean look whilst offering simple, site-friendly installation. Additional mounting options for spike and surface mount applications.

## Fixed Tadpole STD-000068-0048

**Configured Product** 

CCT

2700K

Beam

Very Narrow 11.7°

Finish

Please contact us for custom finishing requirements

Anodised Clear

Attachments

None

Secondary Lensing Accessories

Without accessories