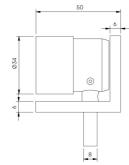

#### **Product Description**

The Fixed Tadpole is an IP66 exterior rated, fixed focus spotlight. Constructed from precision-machined recycled aluminium, the spotlight features an anodised and powder-coated finish for enhanced durability and aesthetics. Designed to have a crisp clean look whilst offering simple, site-friendly installation. Additional mounting options for spike and surface mount applications.