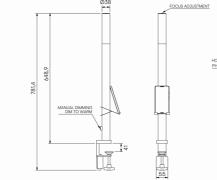

#### **Product Description**

The Video Conferencing Light has been designed and developed to address good quality task lighting for the home working and office environment. VCL.Clamp has a high quality glass base by which a device can rest in the dedicated groove. It is available in a choice of finishes, and some elements can be customised such as height and dimming. Includes toughened glass diffuser with adjustable kick reflector for soft distribution of light.

#### **Key Features**

· Optional phone cradle.

• Desktop and clamp versions available.

Adjustable kick reflector to allow easy of adjustment of light effect from work surface to wall/ face during video conferencing.
Sustainable construction: made

571.2mm

Finish

Please contact us for custom finishing requirements.

Anodised Clear

Dimming

Other dimming options may be available, please contact us if you have specific requirements.

Local Dim + Wireless