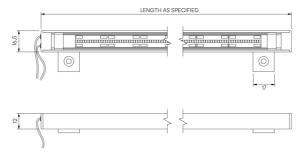

The innovative extrusion design allows for ease of installation and the product can be offered with either a frosted diffuser with a soft glow effect, or a clear cover for higher output applications.

Custom glare baffles and clamping system options available on request.

# Interior LED Channel STD-000022-0036

| Configured Product                          |                                               |
|---------------------------------------------|-----------------------------------------------|
| Light source                                |                                               |
| SL G3.2 Strip Standard Output               |                                               |
| ССТ                                         |                                               |
| 2700K                                       |                                               |
| Length                                      |                                               |
| Custom millimeter lengths possible. Maximum | continuous length of a single section: 3000mm |
| 300mm                                       |                                               |
| Finish                                      |                                               |
| RAL finishes available on request.          |                                               |
| Anodised Clear                              |                                               |
| Mounting Method                             |                                               |
| Hinge                                       |                                               |
| Diffuser                                    |                                               |
| Frosted                                     |                                               |