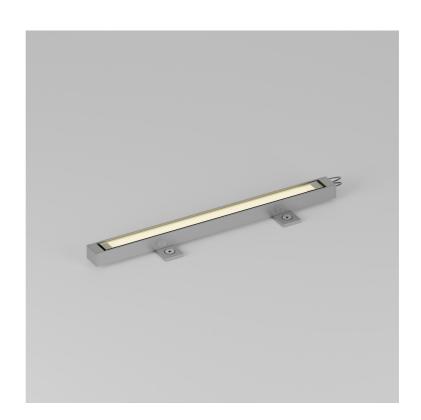

## Interior LED Channel STD-000022-0036

Linear lighting system, typically for accent lighting and integration into interior architectural details.

#### **Product Description**

This Interior LED channel is a lowprofile system designed for indirect high level cove lighting and integration into joinery and furniture providing a seamless lighting effect that enhances architectural details.

The innovative extrusion design allows for ease of installation and the product can be offered with either a frosted diffuser with a soft glow effect, or a clear cover for higher output applications.

Custom glare baffles and clamping system options available on request.

Extruded from recycled aluminium with an anodised finish for enhanced durability.