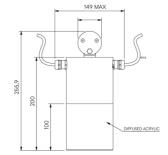

Constructed from precisionmachined recycled aluminium, the system features an anodised and powder-coated finish for enhanced durability and aesthetics.

### Configured Product

Light source

| 9.8mm LES |  |  |
|-----------|--|--|
| ССТ       |  |  |
| 2700K     |  |  |
| CRI       |  |  |
| 90        |  |  |