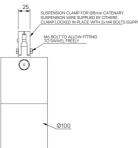

Constructed from precisionmachined recycled aluminium, the system features an anodised and powder-coated finish for enhanced durability and aesthetics.