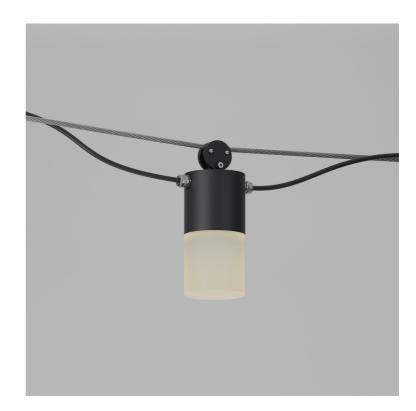

## G-Cat STD-000208-0023

High-performance exterior lighting system, to enhance exterior architectural details and landscape illumination.

#### Product Description

The G-CAT is an IP66 exterior rated lighting system that offers versatile lighting options, with beam angles from narrow to flood to meet diverse project requirements. Including frosted acrylic attachments for soft wide beam distribution and specially developed domed optics to avoid upward light spill; providing dark sky compliance.

### Beam

G-CAT can be specified with either a technical optic or a decorative diffuser. "Low Glare Diffuser" is suitable for dark skies projects.