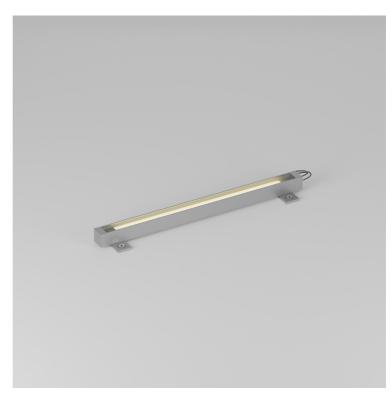

## Exterior LED Channel STD-000023-0049

Linear lighting system, typically for under seat, planter and handrail lighting applications.

#### Product Description

The Exterior LED Channel is a compact IP66 recycled aluminium extrusion, engineered to provide both subtle accent lighting or deliver brighter illumination within exterior seating, planter or handrail lighting applications.

The innovative extrusion design allows for ease of installation and the product can be offered with either a frosted diffuser with a soft glow effect, or a clear cover for higher output applications. Custom glare baffles and clamping system options available on request.

Fully encapsulated the product is designed with an innovative anti wick system to avoid water ingress.