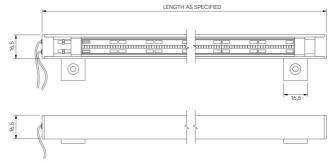

### **Configured Product**

Light source

SL G3.2 Strip Standard Output

ССТ

2700K

Length

Custom millimeter lengths possible. Maximum continuous length of a single section: 2000mm

300mm

Finish

Please contact us for custom finishing requirements

Anodised Clear

Mounting Method

Hinge

Diffuser

Frosted