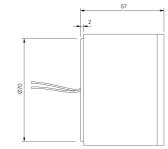

### Configured Product

Light source

| 6mm LES |  |  |
|---------|--|--|
| ССТ     |  |  |
| 2700K   |  |  |
| CRI     |  |  |
| 90      |  |  |