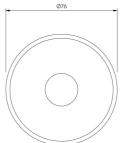

### Configured Product

Light source

| 6mm LES |  |  |
|---------|--|--|
| ССТ     |  |  |
| 2700K   |  |  |
| CRI     |  |  |
| 90      |  |  |