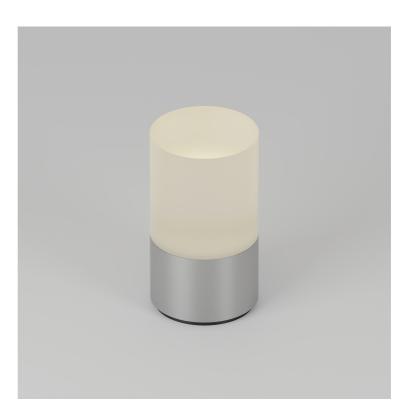

#### **Product Description**

The BPX is a compact, minimal and modular lighting system that can be easily adapted. BPX is often the building block from which custom fittings are built.

Engineered to accommodate both fixed interchangeable optics with additional lensing accessories, or decorative frosted diffuser options. Constructed from extruded and precision-machined recycled aluminium, the spotlight features an anodised and powder-coated finish for enhanced durability and aesthetics.

#### Beam

BPX can be specified with either a technical optic or with a decorative acrylic diffuser (see options below)

#### Narrow 2 15.6°

Finish

Please contact us for custom finishing requirements.

Matt Black

Dimming

Driver specific

Diffuser

Frosted